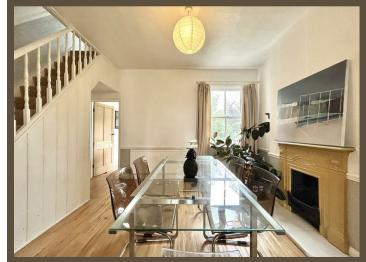

# **Dining room**

#### 3.38m x 3.07m (11'1 x 10'1)

Original sash window to rear. Feature Victorian cast iron fireplace. Wooden flooring, radiator, dado rail, understairs storage cupboard. Stripped panelled door to kitchen.