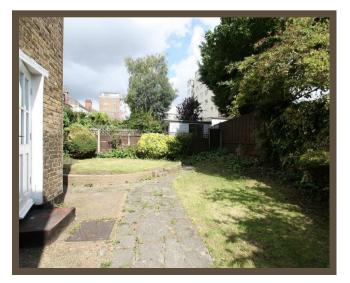

# Rear garden

Good size L shaped garden to rear & side. Very mature & private with an abundance of shrubs, trees & flowers, well tended lawn. Outside WC & storage cupboard.