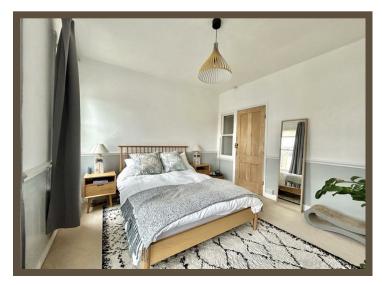

## Bedroom 1

## 4.24m x 3.66m (13'11 x 12')

Impressive full width room with original sash windows to front. Fitted wardrobes to 1 wall, 2 radiators.