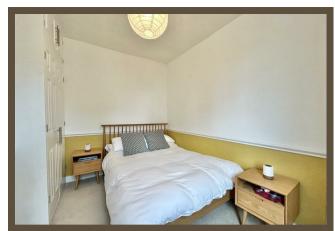

## Bedroom 1

## 4.24m x 3.66m (13'11 x 12')

Impressive full width room with original sash windows to front. Fitted wardrobes to 1 wall, 2 radiators.

#### Bedroom 2

#### 3.63m x 2.46m (11'11 x 8'1)

original sash window to rear. Fitted wardrobe, radiator, dado rail.

### **Bedroom 3**

#### 2.77m x 2.74m (9'1 x 9')

Original sash window to rear. Fitted cupboard, radiator, dado rail.