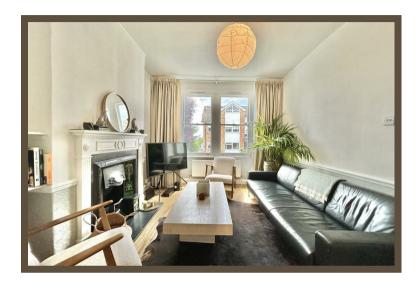

## Lounge

### 3.66m x 2.77m (12' x 9'1)

Original sash windows to front. Feature Victorian cast iron fireplace with wooden mantle & slate hearth. Wooden flooring, double radiator, dado rail. Stripped wooden panelled doors leading to dining room.