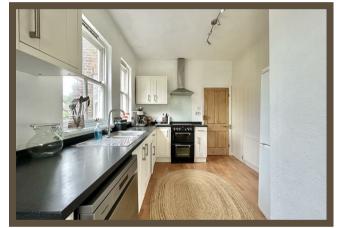

### Kitchen

## 5.21m x 2.72m (17'1 x 8'11)

Glazed french doors to rear, part glazed door & sash windows to side. Range os Shaker style base & eye level units, spaces for oven, fridge/freezer, washing machine & dishwasher, roll edge worktops with matching upstand, inset stainless steel one and a quarter bowl sink unit with matching drainer & mixer tap. wall mounted Vaillant combination boiler, 2 radiators, laminate flooring.