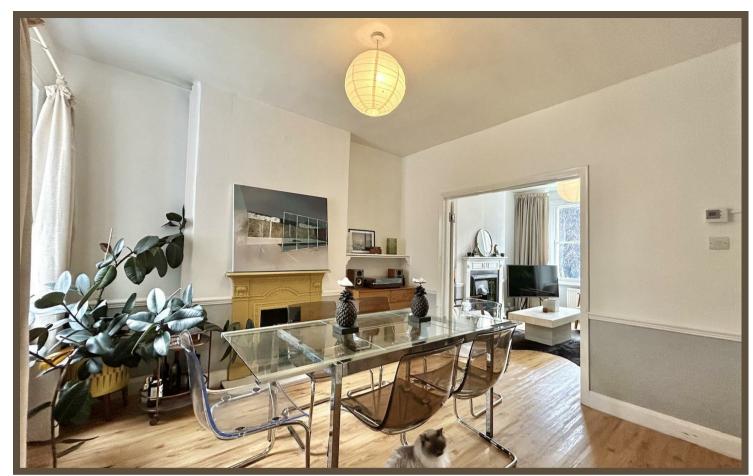

# **Dining room**

#### 3.38m x 3.07m (11'1 x 10'1)

Original sash window to rear. Feature Victorian cast iron fireplace. Wooden flooring, radiator, dado rail, understairs storage cupboard. Stripped panelled door to kitchen.