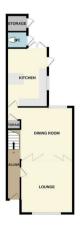

## **Accommodation comrpises**

Original wooden entrance door with feature stained lead light insets, leading to entrance hall.

#### **Entrance hall**

Stairs top first floor. Wooden flooring, radiator, dado rail, stripped wooden panelled doors.

## Lounge

### 3.66m x 2.77m (12' x 9'1)

Original sash windows to front. Feature Victorian cast iron fireplace with wooden mantle & slate hearth. Wooden flooring, double radiator, dado rail. Stripped wooden panelled doors leading to dining room.

# **Dining room**

#### 3.38m x 3.07m (11'1 x 10'1)

Original sash window to rear. Feature Victorian cast iron fireplace. Wooden flooring, radiator, dado rail, understairs storage cupboard. Stripped panelled door to kitchen.

### Kitchen

## 5.21m x 2.72m (17'1 x 8'11)

Glazed french doors to rear, part glazed door & sash windows to side. Range os Shaker style base & eye level units, spaces for oven, fridge/freezer, washing machine & dishwasher, roll edge worktops with matching upstand, inset stainless steel one and a quarter bowl sink unit with matching drainer & mixer tap. wall mounted Vaillant combination boiler, 2 radiators, laminate flooring.