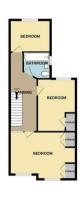

# First floor landing

Loft access, dado rail, stripped panelled doors to all rooms.

## Bedroom 1

## 4.24m x 3.66m (13'11 x 12')

Impressive full width room with original sash windows to front. Fitted wardrobes to 1 wall, 2 radiators.

#### Bedroom 2

#### 3.63m x 2.46m (11'11 x 8'1)

original sash window to rear. Fitted wardrobe, radiator, dado rail.

### **Bedroom 3**

#### 2.77m x 2.74m (9'1 x 9')

Original sash window to rear. Fitted cupboard, radiator, dado rail.

#### **Bathroom**

Obscure sash window to side. white suite comprising of cast iron panelled bath with separate Triton electric shower over & glass screen, pedestal wash hand basin & low level WC. Part tiled, part wood panelled walls, double radiator, extractor fan, fitted wall cupboard.