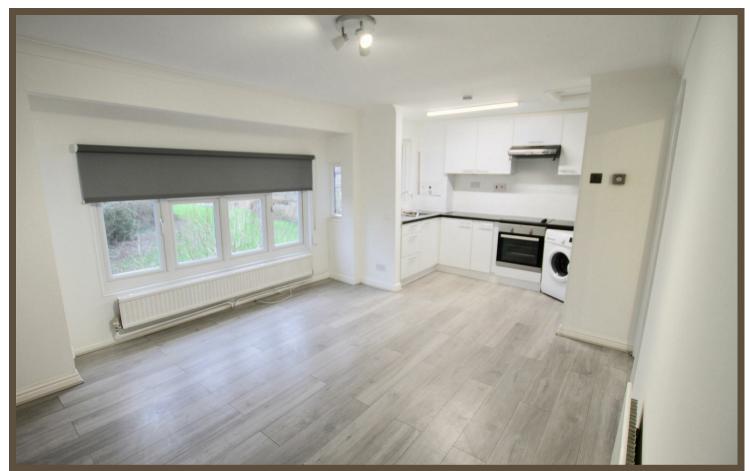

# **Open Plan Living Room/Kitchen**

6.057 x 3.627 reducing to 3.162 (19'10" x 11'10" reducing to 10'4")