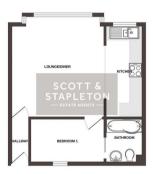

# Hallway

# **Open Plan Living Room/Kitchen**

6.057 x 3.627 reducing to 3.162 (19'10" x 11'10" reducing to 10'4")

### **Bedroom**

3.265 x 1.974 (10'8" x 6'5")

### **Bathroom**

1.945 x 1.644 (6'4" x 5'4")

GROUND FLOOR

### White many attempt has been made to ensure the accuracy of the finesplan contended here, measure of about, solidous, commo and any other forms are aggressioned, and no engoyatelity in takes for any ensures or an exember. The plan is for distribute purposes and and should be used as each to purpose purpose. The process of a state of a purpose and any should be used as each to purpose purpose.