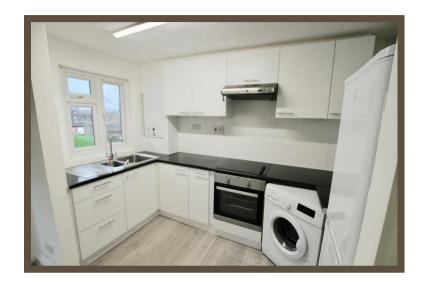

# **Open Plan Living Room/Kitchen**

6.057 x 3.627 reducing to 3.162 (19'10" x 11'10" reducing to 10'4")