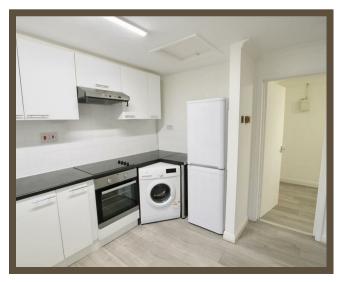

# **Open Plan Living Room/Kitchen**

6.057 x 3.627 reducing to 3.162 (19'10" x 11'10" reducing to 10'4")