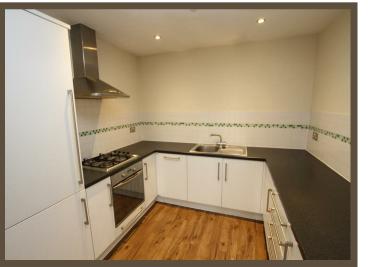

## HIGH STREET BENFLEET, SS7 1BZ

£1,500

Scott & Stapleton are delighted to offer for rent this spacious, modern two bedroom top floor apartment. Internally this property offers a spacious, neutrally presented lounge, modern fully fitted kitchen with integrated appliances, modern family bathroom with bath and shower and two bedrooms. External benefits include an allocated off street parking space and immediate access to Benfleet station for mainline rail links to London. Available early July on an unfurnished basis.

**Lounge diner** 5.49m x 4.09m (18 x 13'5)

**Kitchen** 3.10m x 2.69m (10'2 x 8'10)

**Bedroom one** 3.00m x 3.00m (9'10 x 9'10)

**Bedroom two** 3.05m x 3.02m (10' x 9'11)

Bathroom wc

GROUND FLOOR 611 sq.ft. (56.8 sq.m.) approx.