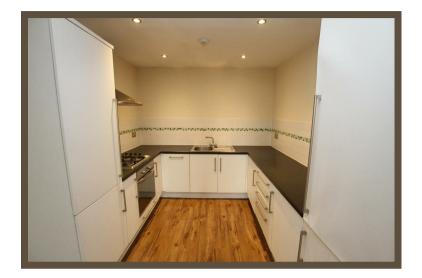

## HIGH STREET BENFLEET, SS7 1BZ

£1,500

Scott & Stapleton are delighted to offer for rent this spacious, modern two bedroom top floor apartment. Internally this property offers a spacious, neutrally presented lounge, modern fully fitted kitchen with integrated appliances, modern family bathroom with bath and shower and two bedrooms. External benefits include an allocated off street parking space and immediate access to Benfleet station for mainline rail links to London. Available early July on an unfurnished basis.

**Lounge diner** 5.49m x 4.09m (18 x 13'5)

**Kitchen** 3.10m x 2.69m (10'2 x 8'10)

**Bedroom one** 3.00m x 3.00m (9'10 x 9'10)

**Bedroom two** 3.05m x 3.02m (10' x 9'11)

Bathroom wc

GROUND FLOOR 611 sq.ft. (56.8 sq.m.) approx.