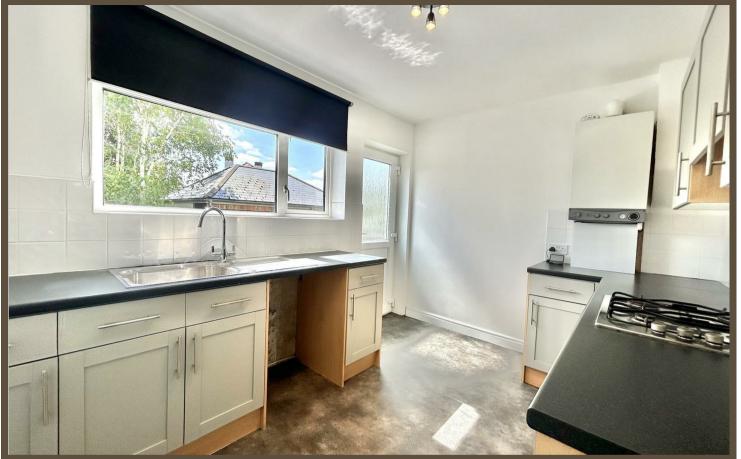

The house boasts a welcoming atmosphere, enhanced by its spacious layout that allows for both relaxation and entertaining. Natural light floods the living areas, creating a warm and inviting environment. The well-designed kitchen provides ample space for culinary pursuits, making it a joy to prepare meals.