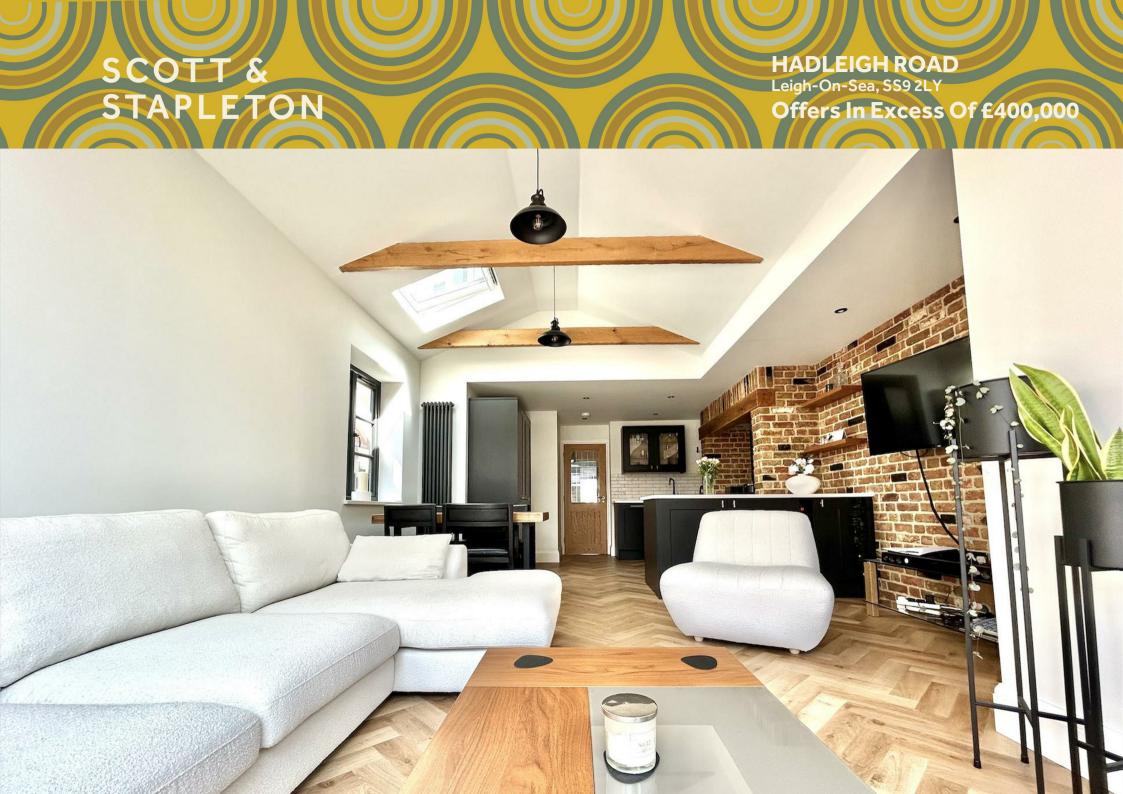

There are 2 good size double bedrooms, a luxury fitted shower room and superb south facing open plan kitchen/lounge & diner with a vaulted ceiling. There is also a well tended rear garden with large patio & lawn

There are 2 good size double bedrooms, a luxury fitted shower room and superb south facing open plan kitchen/lounge & diner with a vaulted ceiling. There is also a well tended rear garden with large patio & lawn plus a useful outbuilding perfect for a home office or gym.

## Lounge/dining area

5.9 x 4.4 (19'4" x 14'5")

Extremely bright room with vaulted ceiling and exposed oak beams, UPVC double glazed french doors to rear on to garden plus full height UPVC double glazed windows to rear, further UPVC double glazed window to side plus Velux window to roof space. Feature exposed brick wall to one side, Amtico style flooring, 2 modern vertical radiators, fitted cupboard.