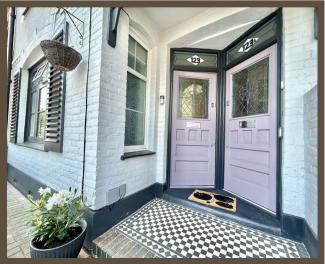

### **Accommodation comprises**

Original wooden entrance door with feature stained, lead light inset leading to entrance hall.