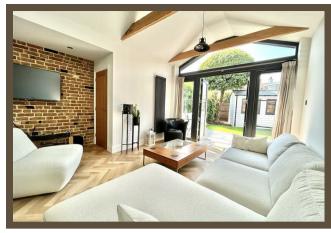

## Lounge/dining area

5.9 x 4.4 (19'4" x 14'5")

Extremely bright room with vaulted ceiling and exposed oak beams, UPVC double glazed french doors to rear on to garden plus full height UPVC double glazed windows to rear, further UPVC double glazed window to side plus Velux window to roof space. Feature exposed brick wall to one side, Amtico style flooring, 2 modern vertical radiators, fitted cupboard.