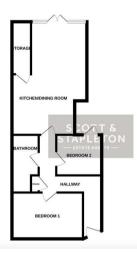

### **Accommodation comprises**

Original wooden entrance door with feature stained, lead light inset leading to entrance hall.

#### **Entrance hall**

Large L shaped entrance hall with Amtico style flooring. Wood panelled walls with fitted cupboard housing space for washing machine, further built in cupboard, radiator, ceiling spotlights. Modern solid wood doors to all rooms.

## Open plan lounge/diner/kitchen

9 x 4.4 (29'6" x 14'5")

#### Kitchen area

3.9 x 3.1 (12'9" x 10'2")

Beautiful modern fitted kitchen with an abundance of Shaker style base & eye level units with drawer pack. Integrated appliances including Bosch electric oven, separate 5 ring gas hob and extractor fan all in feature exposed brick surround with wooden beam mantle, integrated fridge/freezer & dishwasher. Quartz worktops with inset one and a quarter bowl sink unit with waste disposal unit & mixer tap, feature tiled splashbacks, ceiling spotlights, Amtico style flooring. Open plan in to lounge/dining area.

## Lounge/dining area

5.9 x 4.4 (19'4" x 14'5")

Extremely bright room with vaulted ceiling and exposed oak beams, UPVC double glazed french doors to rear on to garden plus full height UPVC double glazed windows to rear, further UPVC double glazed window to side plus Velux window to roof space. Feature exposed brick wall to one side, Amtico style flooring, 2 modern vertical radiators, fitted cupboard.

### Bedroom 1

4.1 x 3.7 (13'5" x 12'1")

Large UPVC double glazed window to front with fitted Plantation style shutters, further UPVC double glazed window to side. Radiator, fitted cupboard.

### **Bedroom 2**

3.1 x 2.5 (10'2" x 8'2")

UPVC double glazed door to rear on to garden. Modern vertical radiator, fitted cupboard.

#### **Bathroom**

3.1 x 1.9 (10'2" x 6'2")

Luxury 4 piece suite comprising of large bath in tiled surround with mixer tap, separate double shower cubicle, low level WC with concealed cistern, wall mounted wash hand basin with mixer tap & drawers below. Fully tiled walls & floor, heated towel rail, ceiling spotlights, shaver point, extractor fan.

# Home office/gym

3.1 x 2.2 (10'2" x 7'2")

Useful outbuilding being ideal for a home office, gym, etc. UPVC double glazed windows, vaulted ceiling, fully insulated with power & light.