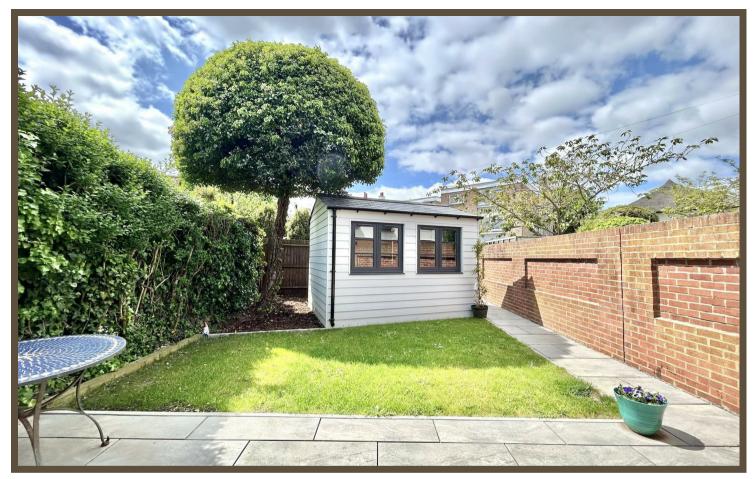

There are 2 good size double bedrooms, a luxury fitted shower room and superb south facing open plan kitchen/lounge & diner with a vaulted ceiling. There is also a well tended rear garden with large patio & lawn plus a useful outbuilding perfect for a home office or gym.

## Rear garden

Sunny south/west backing rear garden commencing with large stone patio with feature wall to one boundary. Well tended lawn, storage area, outside lighting, power points & tap. Useful pedestrian access to rear. Approx. 60' x 25'.

# Home office/gym

3.1 x 2.2 (10'2" x 7'2")

Useful outbuilding being ideal for a home office, gym, etc. UPVC double glazed windows, vaulted ceiling, fully insulated with power & light.