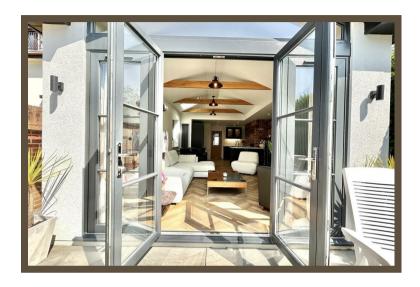

## Lounge/dining area

5.9 x 4.4 (19'4" x 14'5")

Extremely bright room with vaulted ceiling and exposed oak beams, UPVC double glazed french doors to rear on to garden plus full height UPVC double glazed windows to rear, further UPVC double glazed window to side plus Velux window to roof space. Feature exposed brick wall to one side, Amtico style flooring, 2 modern vertical radiators, fitted cupboard.