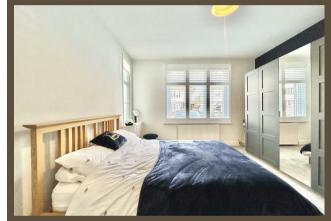

### Bedroom 1

4.1 x 3.7 (13'5" x 12'1")

Large UPVC double glazed window to front with fitted Plantation style shutters, further UPVC double glazed window to side. Radiator, fitted cupboard.

### **Bedroom 2**

3.1 x 2.5 (10'2" x 8'2")

UPVC double glazed door to rear on to garden. Modern vertical radiator, fitted cupboard.