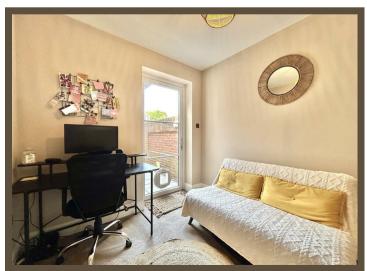

# Home office/gym

3.1 x 2.2 (10'2" x 7'2")

Useful outbuilding being ideal for a home office, gym, etc. UPVC double glazed windows, vaulted ceiling, fully insulated with power & light.