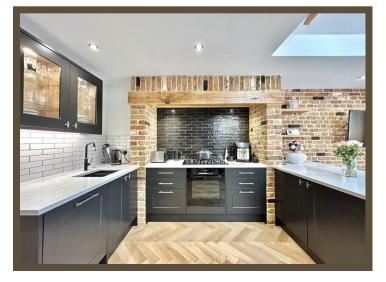

#### Kitchen area

3.9 x 3.1 (12'9" x 10'2")

Beautiful modern fitted kitchen with an abundance of Shaker style base & eye level units with drawer pack. Integrated appliances including Bosch electric oven, separate 5 ring gas hob and extractor fan all in feature exposed brick surround with wooden beam mantle, integrated fridge/freezer & dishwasher. Quartz worktops with inset one and a quarter bowl sink unit with waste disposal unit & mixer tap, feature tiled splashbacks, ceiling spotlights, Amtico style flooring. Open plan in to lounge/dining area.