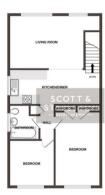

#### Own front door and staircase to first floor

#### Kitchen diner

5.665 x 2.253 (18'7" x 7'4")

# Living room

5.686 reducing to 4.644 x 3.474 (18'7" reducing to 15'2" x 11'4")

# **Inner hallway**

#### Master bedroom

 $4.782 \times 2.836$  plus fitted wardrobes (15'8" x 9'3" plus fitted wardrobes)

#### **Bedroom two**

2.931 x 2.718 (9'7" x 8'11")

### Bathroom wc

# Garage

# Parking space

# Own section of rear garden

FIRST FLOOR