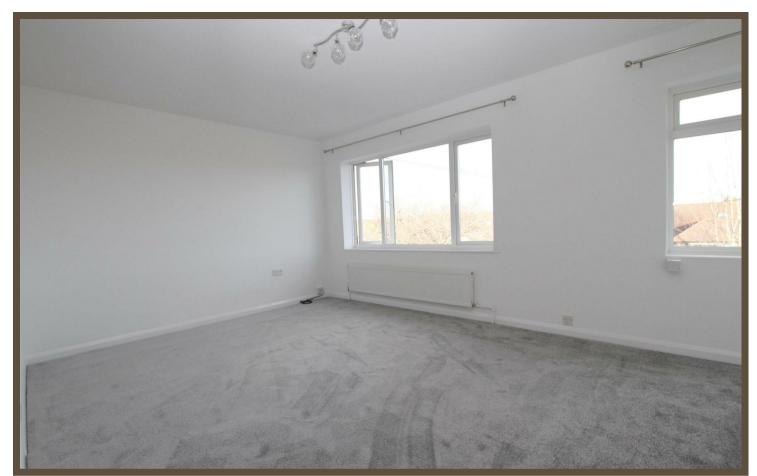

# Living room

5.686 reducing to 4.644 x 3.474 (18'7" reducing to 15'2" x 11'4")

#### Master bedroom

 $4.782 \times 2.836$  plus fitted wardrobes (15'8" x 9'3" plus fitted wardrobes)

#### **Bedroom two**

2.931 x 2.718 (9'7" x 8'11")