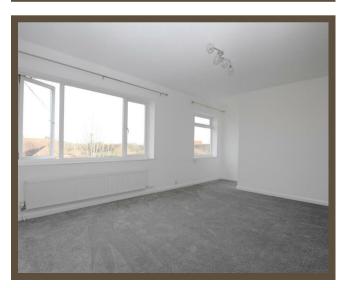

# Living room

5.686 reducing to 4.644 x 3.474 (18'7" reducing to 15'2" x 11'4")