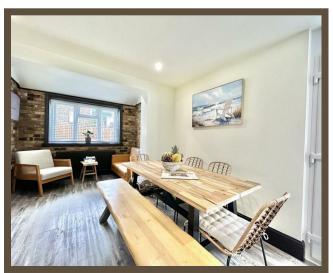

This super room is available immediately and benefits from a luxury shower room en suite, comes fully furnished plus comes with ALL BILLS INCLUDED.

The modern fitted communal areas have a luxury feel with large fitted kitchen with ample integrated appliances, a delightful lounge area & even a well tended garden with hammock!