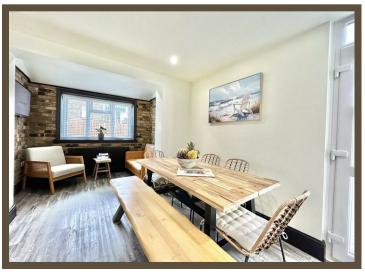

This super room is available immediately and benefits from a luxury shower room en suite, comes fully furnished plus comes with ALL BILLS INCLUDED.

The modern fitted communal areas have a luxury feel with large fitted kitchen with ample integrated appliances, a delightful lounge area & even a well tended garden with hammock!