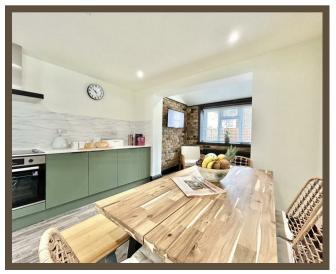

This super room is available immediately and benefits from a luxury shower room en suite, comes fully furnished plus comes with ALL BILLS INCLUDED.

The modern fitted communal areas have a luxury feel with large fitted kitchen with ample integrated appliances, a delightful lounge area & even a well tended garden with hammock!