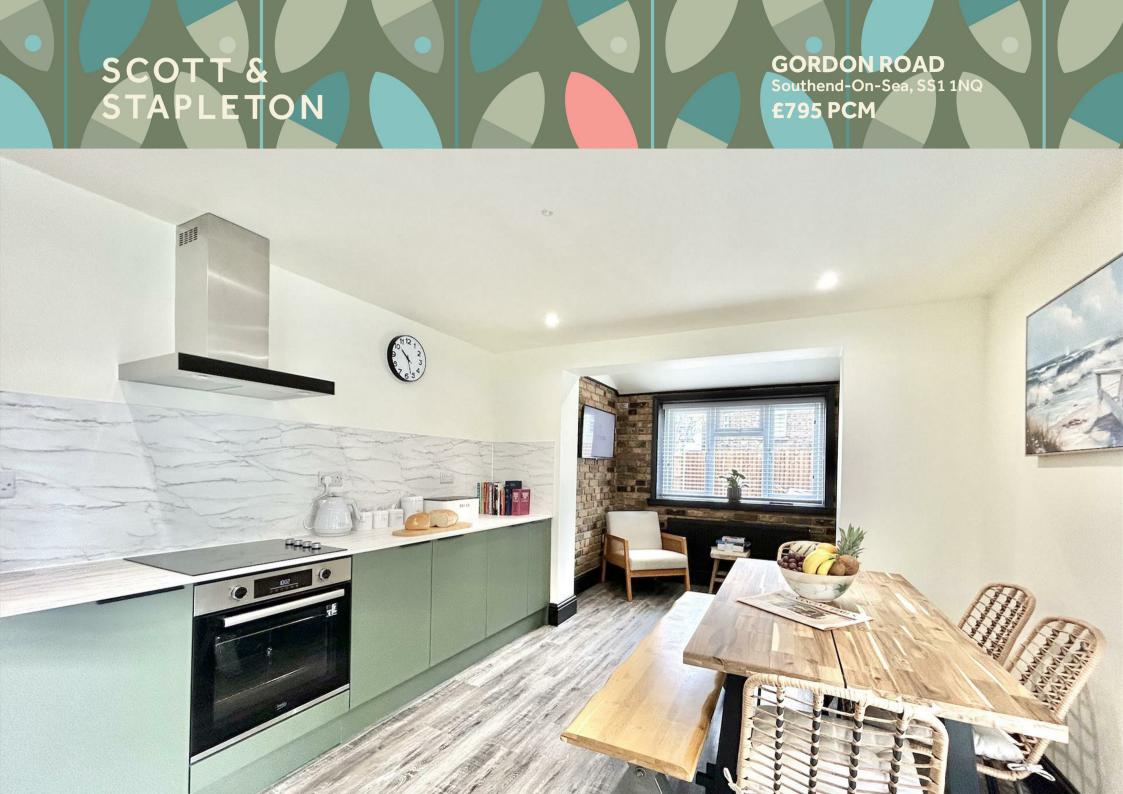

## **GORDON ROAD**

£795 pcm

**SOUTHEND-ON-SEA, SS1 1NQ** 

 $Scott \& Stapleton \ are \ delighted \ to \ offer for \ rent \ this \ superb \ double \ room \ in \ a \ high \ quality, \ brand \ new \ HMO \ located \ in \ central \ Southend.$ 

This super room is available immediately and benefits from a luxury shower room en suite, comes fully furnished plus comes with ALL BILLS INCLUDED.

The modern fitted communal areas have a luxury feel with large fitted kitchen with ample integrated appliances, a delightful lounge area & even a well tended garden with hammock!