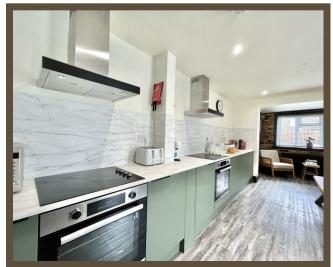

The modern fitted communal areas have a luxury feel with large fitted kitchen with ample integrated appliances, a delightful lounge area & even a well tended garden with hammock!