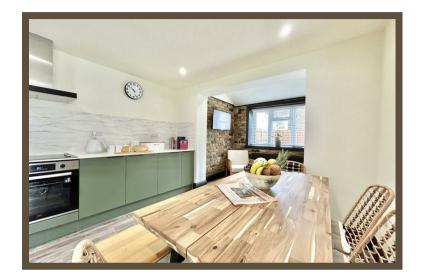

The modern fitted communal areas have a luxury feel with large fitted kitchen with ample integrated appliances, a delightful lounge area & even a well tended garden with hammock!