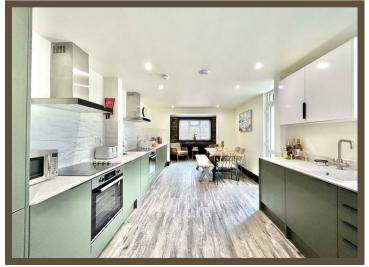

The modern fitted communal areas have a luxury feel with large fitted kitchen with ample integrated appliances, a delightful lounge area & even a well tended garden with hammock!