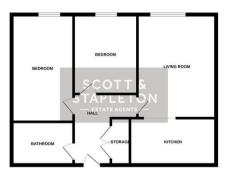

, and stunning rooftop gardens with private designated areas.

The property well presented throughout and is appointed to the highest standard. The kitchen benefits from integrated appliances and the bathroom is also complete with high quality fittings. In addition, the property is located within walking distance to the town centre with access to both Southend Victoria and Southend Central railway stations. Available late May













### Communal entrance

## **Entrance Hallway**

## Lounge/Diner

4.79m x 3.62m (15'8" x 11'10")

#### Kitchen

3.96m x 2.16m (12'11" x 7'1")

## **Bedroom One**

4.96m x 2.86m (16'3" x 9'4")

### **Bedroom Two**

3.66m x 2.4m (12'0" x 7'10")

### **Bathroom**

2.858 x 2.06 (9'4" x 6'9")

## **Externally**

One allocated parking space.

#### GROUND FLOOR



#### of doors, whelicus, rooms and any other borns are approximate and he responsibility to belien for any wrocommon or announcement. This pean is to thickness, bupcones only and should be used as such as prospective purchases. The control, systems and applicances shown have not been based and control gasterial prospective purchases. The control, systems and applicances shown have not been based and to gasterial prospective purchases.