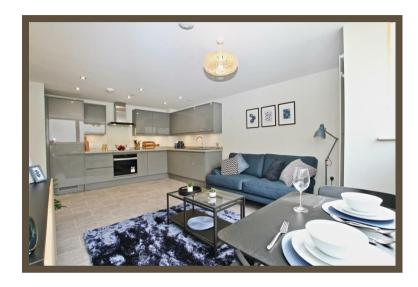

### **Entrance hall**

Open plan lounge/diner/kitchen

St Clements Gate has been constructed using the highest standards and modern technologies where residents will reap the reward of extremely low utility bills with high efficiency energy savings.

The property consists of fitted wardrobes, a good quality kitchen with integrated appliances, a modern bathroom, secure allocated parking & lift access.