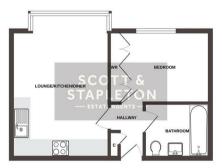

# **Accommodation comprises**

#### Communal entrance

Lift access to all floors.

### **Entrance hall**

Open plan lounge/diner/kitchen

#### Bedroom

3.89m x 3.15m (12'9 x 10'4)

#### **Bathroom**

2.51m x 2.16m (8'3 x 7'1)