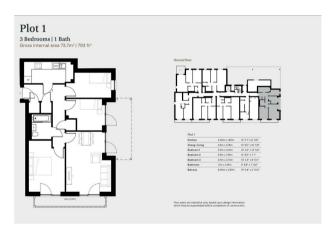

## **SUTTON ROAD**

£53,750

SOUTHEND-ON-SEA, SS2 5GH

 $Vernon \ Court \ of fers \ an \ exciting \ opportunity \ to \ own \ a \ brand \ new \ apartment \ in \ the \ vibrant \ town \ of Southend-on-Sea.$ 

There are 24 one, two & three bedroom apartments available under the shared ownership scheme with initial shares starting from 25%. The contemporary properties offer; a secure communal entrance with video entry system, lift access to all floors, a modern, light & airy open plan living room and kitchen with integrated kitchen appliances, generous sized bedrooms, a bathroom with shower over bath, an allocated parking space with option of an EV charger, communal roof terrace and a communal cycle store.