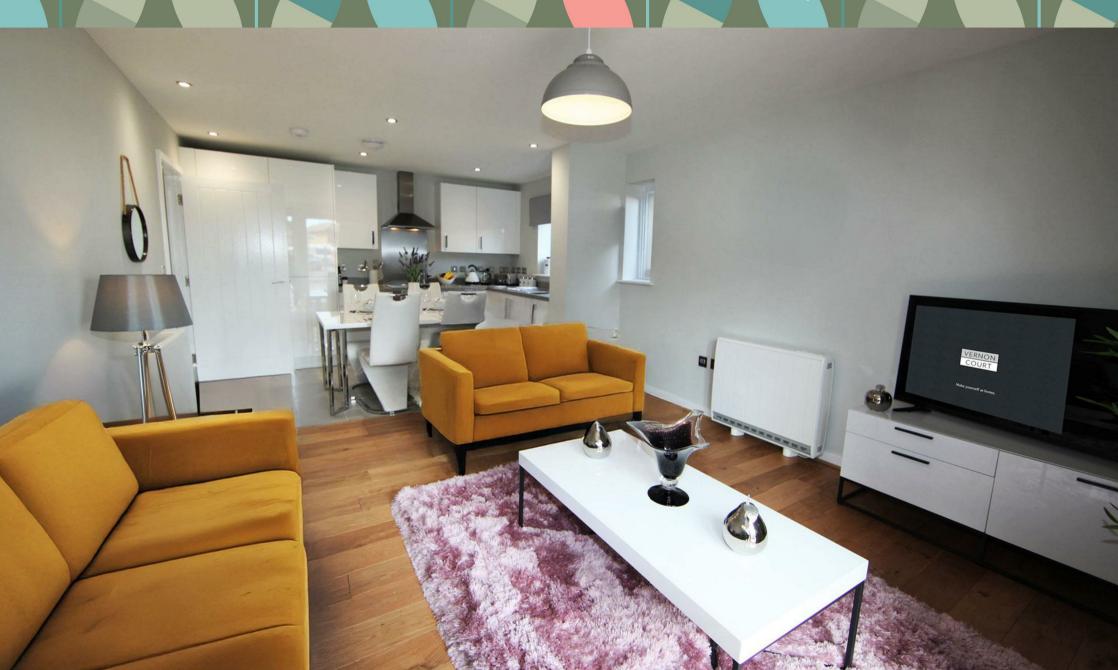

## **VERNON COURT**

£67,500

SOUTHEND-ON-SEA, SS2 5GH

 $Vernon \, Court \, offers \, an \, exciting \, opportunity \, to \, own \, a \, brand \, new \, apartment \, in \, the \, vibrant \, town \, of \, Southend-on-Sea.$ 

There are 24 one, two & three bedroom apartments available under the shared ownership scheme with initial shares starting from 25%. The contemporary properties offer; a secure communal entrance with video entry system, lift access to all floors, a modern, light & airy open plan living room and kitchen with integrated kitchen appliances, generous sized bedrooms, a bathroom with shower over bath, an allocated parking space with option of an EV charger, communal roof terrace and a communal cycle store.