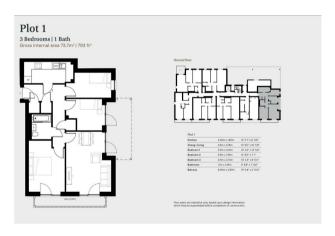

## SCOTT & STAPLETON

VERNON COURT Southend-On-Sea, SS2 5GH £67,500

## **VERNON COURT**

£67,500

SOUTHEND-ON-SEA, SS2 5GH

 $Vernon \, Court \, offers \, an \, exciting \, opportunity \, to \, own \, a \, brand \, new \, apartment \, in \, the \, vibrant \, town \, of \, Southend-on-Sea.$ 

There are 24 one, two & three bedroom apartments available under the shared ownership scheme with initial shares starting from 25%. The contemporary properties offer; a secure communal entrance with video entry system, lift access to all floors, a modern, light & airy open plan living room and kitchen with integrated kitchen appliances, generous sized bedrooms, a bathroom with shower over bath, an allocated parking space with option of an EV charger, communal roof terrace and a communal cycle store.