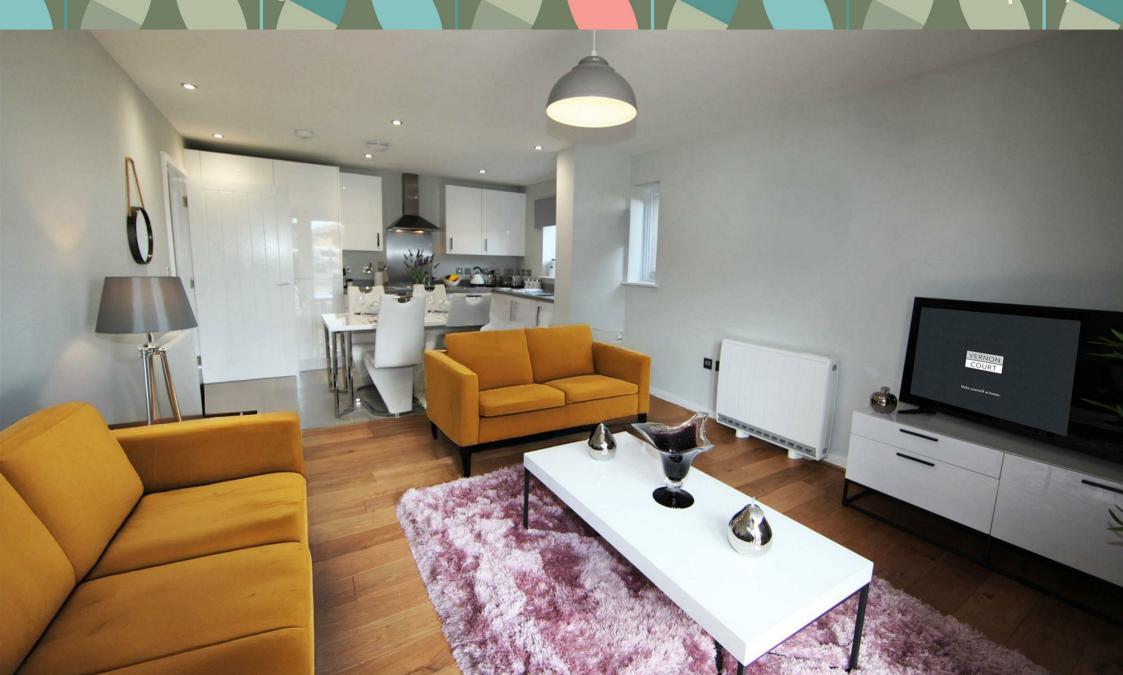

There are 24 one, two & three bedroom apartments available under the shared ownership scheme with initial shares starting from 25%. The contemporary properties offer; a secure communal entrance with video entry system, lift access to all floors, a modern, light & airy open plan living room and kitchen with integrated kitchen appliances, generous sized bedrooms, a bathroom with shower over bath, an allocated parking space with option of an EV charger, communal roof terrace and a communal cycle store.