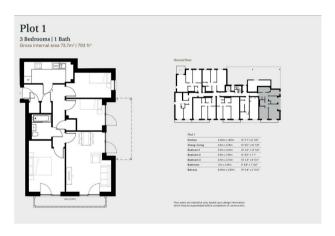

There are 24 one, two & three bedroom apartments available under the shared ownership scheme with initial shares starting from 25%. The contemporary properties offer; a secure communal entrance with video entry system, lift access to all floors, a modern, light & airy open plan living room and kitchen with integrated kitchen appliances, generous sized bedrooms, a bathroom with shower over bath, an allocated parking space with option of an EV charger, communal roof terrace and a communal cycle store.