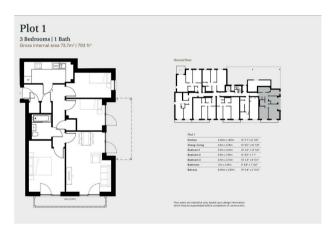

## **SUTTON ROAD**

£56,250

SOUTHEND-ON-SEA, SS2 5GH

 $Vernon \ Court \ of fers \ an \ exciting \ opportunity \ to \ own \ a \ brand \ new \ apartment \ in \ the \ vibrant \ town \ of Southend-on-Sea.$ 

There are 24 one, two & three bedroom apartments available under the shared ownership scheme with initial shares starting from 25%. The contemporary properties offer; a secure communal entrance with video entry system, lift access to all floors, a modern, light & airy open plan living room and kitchen with integrated kitchen appliances, generous sized bedrooms, a bathroom with shower over bath, an allocated parking space with option of an EV charger, communal roof terrace and a communal cycle store.