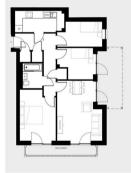

## Plot 1 3 Bedrooms | 1 Bath Gross internal area 73.7m<sup>2</sup> | 793 ft<sup>2</sup>

| Kitchen         | 4.26m x 1.85m | 13' 11.7" x 6' 0.8"  |
|-----------------|---------------|----------------------|
| Dining   Living | 3.9m x 5.18m  | 12' 9.5" × 16' 11.9' |
| Bedroom 1       | 3.1m x 4.4im  | 10' 2.4' x W 5.6     |
| Bedroom 2       | 3.9m x 236m   | 12' 9.5" x 7' 1'     |
| Bedroom 3       | 3.5m x 2.73m  | 10' 2.4' x 8' 11.5'  |
| Bathroom        | 1.7m x 2.15m  | 5'63' x 7'0.5'       |
| Balcony         | 6.09m x 0.87m | 19 1.8" x 2 10.3     |

Floor plans are indicative only, based upon design information which may be superseded before completion of construction.