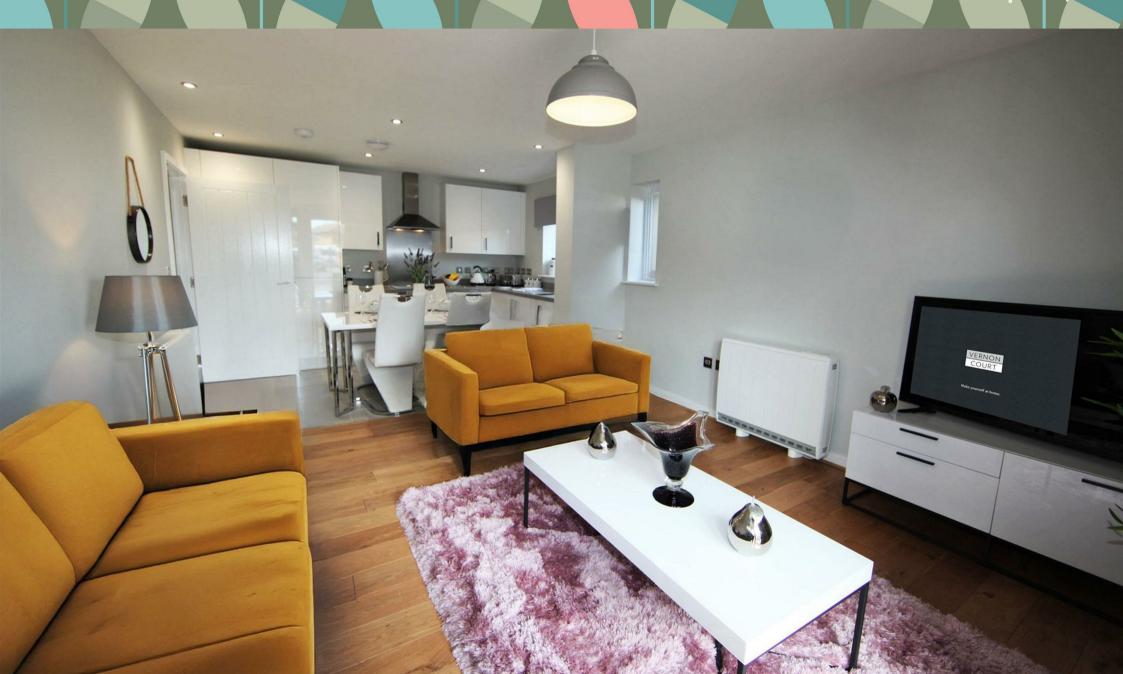

There are 24 one, two & three bedroom apartments available under the shared ownership scheme with initial shares starting from 25%. The contemporary properties offer; a secure communal entrance with video entry system, lift access to all floors, a modern, light & airy open plan living room and kitchen with integrated kitchen appliances, generous sized bedrooms, a bathroom with shower over bath, an allocated parking space with option of an EV charger, communal roof terrace and a communal cycle store.