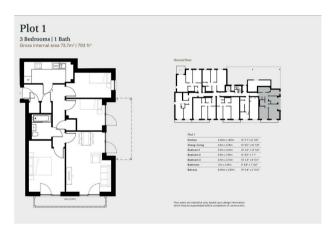

## SCOTT & STAPLETON

VERNON COURT
Southend-On-Sea, SS2 5GH
25% Shared Ownership £73,750

## **VERNON COURT**

£73,750

SOUTHEND-ON-SEA, SS2 5GH

 $Vernon \, Court \, offers \, an \, exciting \, opportunity \, to \, own \, a \, brand \, new \, apartment \, in \, the \, vibrant \, town \, of \, Southend-on-Sea.$ 

There are 24 one, two & three bedroom apartments available under the shared ownership scheme with initial shares starting from 25%. The contemporary properties offer; a secure communal entrance with video entry system, lift access to all floors, a modern, light & airy open plan living room and kitchen with integrated kitchen appliances, generous sized bedrooms, a bathroom with shower over bath, an allocated parking space with option of an EV charger, communal roof terrace and a communal cycle store.