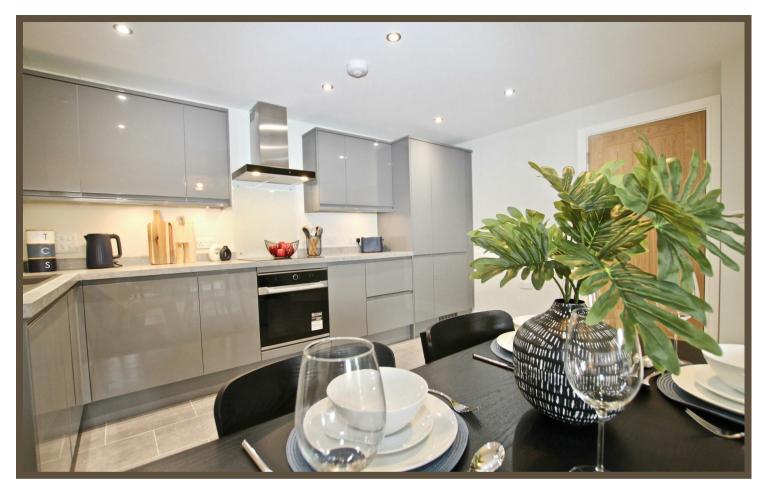

# **ST CLEMENTS GATE**

LEIGH-ON-SEA, SS9 1PJ

£1,850 per

This beautiful 2 bedroom apartment comprises of a good quality open-plan lounge/kitchen with integrated appliances, two double bedrooms with fitted wardrobes, a modern bathroom & en en-suite, balcony, secure allocated parking & lift access.

## Communal entrance

Lift to all floors

**Entrance hall** 

Lounge

Kitchen/Dining room

**Bedroom One** 

**Ensuite Shower** 

**Bedroom Two** 