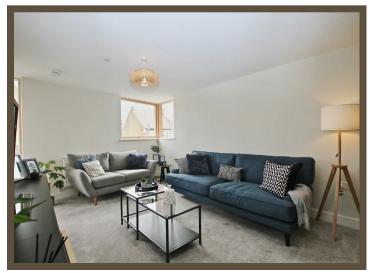

# **ST CLEMENTS GATE**

LEIGH-ON-SEA, SS9 1PJ

£1,850 per

This beautiful 2 bedroom apartment comprises of a good quality open-plan lounge/kitchen with integrated appliances, two double bedrooms with fitted wardrobes, a modern bathroom & en en-suite, balcony, secure allocated parking & lift access.