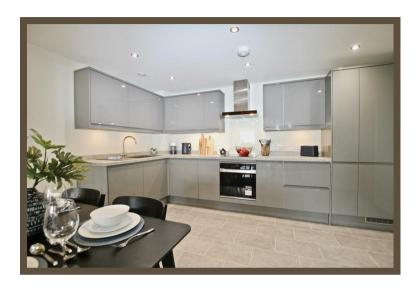

# **ST CLEMENTS GATE**

LEIGH-ON-SEA, SS9 1PJ

£1,850 per

This beautiful 2 bedroom apartment comprises of a good quality open-plan lounge/kitchen with integrated appliances, two double bedrooms with fitted wardrobes, a modern bathroom & en en-suite, balcony, secure allocated parking & lift access.

## Communal entrance

Lift to all floors

**Entrance hall** 

Lounge

Kitchen/Dining room

**Bedroom One** 

**Ensuite Shower** 

**Bedroom Two** 