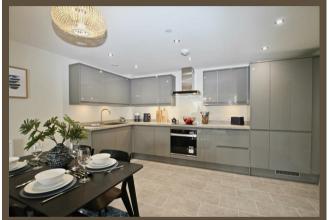

# **ST CLEMENTS GATE**

LEIGH-ON-SEA, SS9 1PJ

£1,850 per

This beautiful 2 bedroom apartment comprises of a good quality open-plan lounge/kitchen with integrated appliances, two double bedrooms with fitted wardrobes, a modern bathroom & en en-suite, balcony, secure allocated parking & lift access.