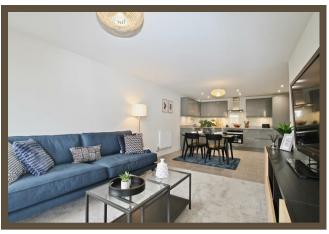

# **ST CLEMENTS GATE**

LEIGH-ON-SEA, SS9 1PJ

£1,850 per

This beautiful 2 bedroom apartment comprises of a good quality open-plan lounge/kitchen with integrated appliances, two double bedrooms with fitted wardrobes, a modern bathroom & en en-suite, balcony, secure allocated parking & lift access.

## Communal entrance

Lift to all floors

**Entrance hall** 

Lounge

Kitchen/Dining room

**Bedroom One** 

**Ensuite Shower** 

**Bedroom Two** 