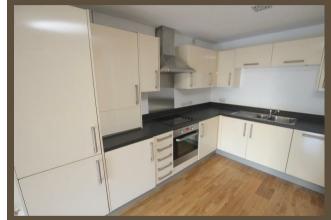

## **7-9 PEMBURY ROAD**

£1,250

WESTCLIFF ON SEA, SS0 8FG

ncm

Scott & Stapleton are delighted to offer this fabulous modern two bedroom apartment, in this sought after development situated moments from Chalkwell beach, & short walking distance to Westcliff station & Hamlet Court Road amenities. The property is well presented throughout and accommodation includes living room with west facing balcony with views over the well kept grounds, modern open plan kitchen with integrated appliances, master bedroom with fitted wardrobes and ensuite shower room, second bedroom and bathroom. There is lift access to all floors as well as secure gated underground parking. Available mid-May.













## **Entrance Hallway**

3.38m x 1.98m (11'1" x 6'6")

## Open Plan Living Room/Kitchen

7.09m x 3.15m (23'3" x 10'4")

# **Balcony**

#### **Master Bedroom**

4.55m x 2.87m (14'11" x 9'5")

#### **Ensuite Shower Room**

2.16m x 1.68m (7'1" x 5'6")

#### **Bedroom Two**

3.63m x 2.01m (11'11" x 6'7")

## **Family Bathroom**

2.18m x 1.70m (7'2" x 5'7")

#### **Communal Gardens**

# **Secure Underground Parking**



TOTAL APPROX. FLOOR AREA 603 SQ.FT. (56.1 SQ.M.)