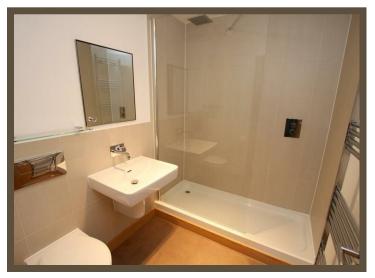

#### **Ensuite Shower Room**

2.16m x 1.68m (7'1" x 5'6")

## **Family Bathroom**

2.18m x 1.70m (7'2" x 5'7")