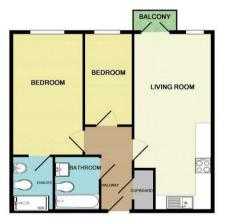

## **7-9 PEMBURY ROAD**

£1,250

WESTCLIFF ON SEA, SS0 8FG

ncm

Scott & Stapleton are delighted to offer this fabulous modern two bedroom apartment, in this sought after development situated moments from Chalkwell beach, & short walking distance to Westcliff station & Hamlet Court Road amenities. The property is well presented throughout and accommodation includes living room with west facing balcony with views over the well kept grounds, modern open plan kitchen with integrated appliances, master bedroom with fitted wardrobes and ensuite shower room, second bedroom and bathroom. There is lift access to all floors as well as secure gated underground parking. Available mid-May.

## **Entrance Hallway**

3.38m x 1.98m (11'1" x 6'6")

## Open Plan Living Room/Kitchen

7.09m x 3.15m (23'3" x 10'4")

# **Balcony**

#### **Master Bedroom**

4.55m x 2.87m (14'11" x 9'5")

#### **Ensuite Shower Room**

2.16m x 1.68m (7'1" x 5'6")

#### **Bedroom Two**

3.63m x 2.01m (11'11" x 6'7")

## **Family Bathroom**

2.18m x 1.70m (7'2" x 5'7")