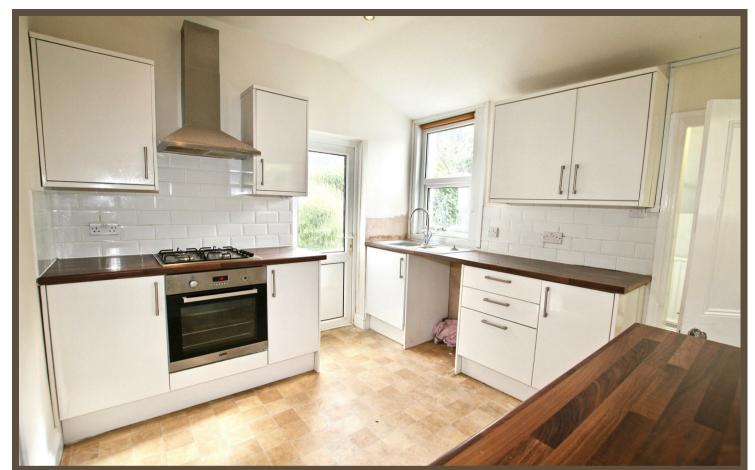

# **PARK ROAD**

£1,400

WESTCLIFF-ON-SEA, SS0 7PQ

ncm

Scott & Stapleton are very pleased to offer this delightful, spacious ground floor apartment situated in Milton Conservation area and within walking distance of Southend city centre and stations.

The property is spacious with modern fitted kitchen, two double bedrooms, two reception rooms and modern shower room. The property benefits from off street parking to front and own rear garden. Unfurnished & available beginning of May.













#### Own entrance door

# Hallway

## Living room

4.891 into bay x 4.023 (16'0" into bay x 13'2")

## **Dining room**

3.723 into cupboards x 3.009 (12'2" into cupboards x 9'10")

#### Master bedroom

4.170 x 3.732 (13'8" x 12'2")

#### **Bedroom two**

3.791 x 2.945 (12'5" x 9'7")

#### Kitchen

3.167 x 3.043 (10'4" x 9'11")

### Shower room

1.875 x 1.858 (6'1" x 6'1")

#### WC

# Own driveway

# Own rear garden



#### White carry affirms has been made to amount the accuracy of the foliation contained here, research of date, medican, excellent, exellent, exellent, exellent, exellent exellen