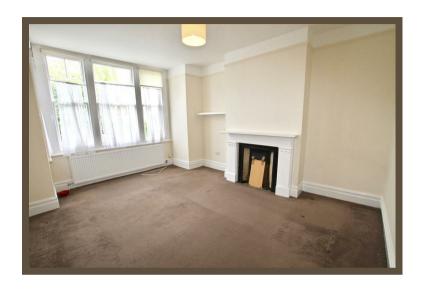

## Living room

4.891 into bay x 4.023 (16'0" into bay x 13'2")

## **Dining room**

3.723 into cupboards x 3.009 (12'2" into cupboards x 9'10")