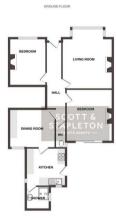

# Hallway

## Living room

4.891 into bay x 4.023 (16'0" into bay x 13'2")

## **Dining room**

3.723 into cupboards x 3.009 (12'2" into cupboards x 9'10")

#### Master bedroom

4.170 x 3.732 (13'8" x 12'2")

#### **Bedroom two**

3.791 x 2.945 (12'5" x 9'7")

#### Kitchen

3.167 x 3.043 (10'4" x 9'11")

### Shower room

1.875 x 1.858 (6'1" x 6'1")

#### WC