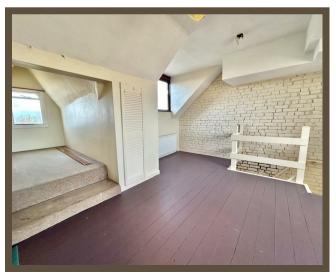

#### Second floor master bedroom suite

6.27m x 5.28m max (20'7 x 17'4 max)

UPVC double glazed window to front. Large picture window to rear, door to rear on to roof terrace. 2 double radiators, fitted cupboards. Door to en suite.

#### **Alcove**

3.20m x 1.24m (10'6 x 4'1)

Window to front. Restricted head height. Ideal for study area or wardrobes.