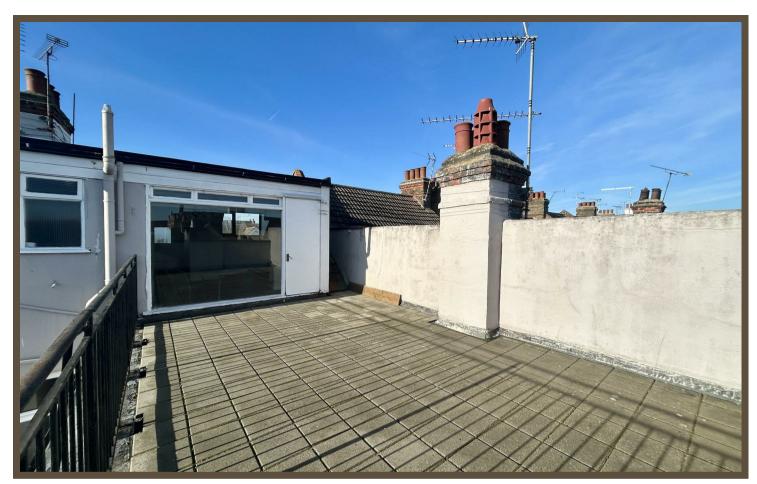

#### **Roof terrace**

6.17m x 4.01m (20'3 x 13'2)

Fantastic outside space with tiled floor & wrought iron railings. Views over Leigh on Sea & sea glimpses. Great space for al fresco dining or entertaining.