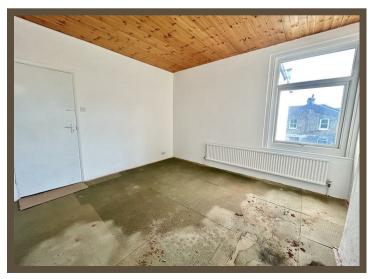

## **Bedroom 2**

3.73m x 3.53m (12'3 x 11'7)

UPVC double glazed window to rear. Radiator, 2 wall light points.

## Bedroom 3

2.49m x 2.03m (8'2 x 6'8)

UPVC double glazed window to front. Radiator.