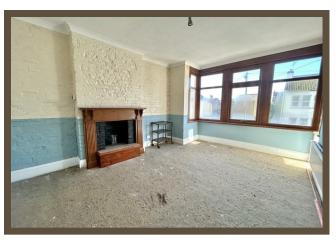

## Lounge

4.65m x 3.48m (15'3 x 11'5)

Large UPVC double glazed square bay window to front. Feature wooden fireplace, radiator, coved ceiling.