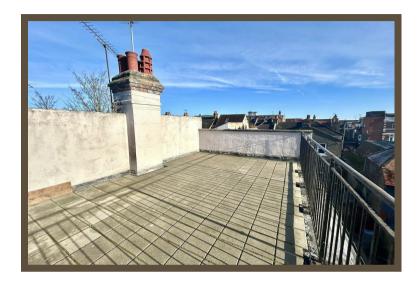

#### **Roof terrace**

6.17m x 4.01m (20'3 x 13'2)

Fantastic outside space with tiled floor & wrought iron railings. Views over Leigh on Sea & sea glimpses. Great space for al fresco dining or entertaining.