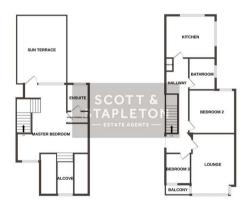

## **Accommodation comprises**

Communal entrance door leading to communal entrance hall with personal door leading to stairs to first floor landing.

## First floor landing

7.72m x 1.73m (25'4 x 5'8)

Huge bright space with stairs to second floor. Built in cupboard housing meters, radiator. Doors to all rooms.

## Lounge

4.65m x 3.48m (15'3 x 11'5)

Large UPVC double glazed square bay window to front. Feature wooden fireplace, radiator, coved ceiling.

#### Kitchen/diner

4.06m x 3.45m (13'4 x 11'4)

Double aspect room with UPVC double glazed windows to side & rear. Range of base & eye level units, spaces for oven, fridge/freezer & washing machine. Roll edge worktops with inset sink unit, wall mounted Vaillant boiler (not tested), radiator.

# **Family bathroom**

2.57m x 2.16m (8'5 x 7'1)

Obscure UPVC double glazed window to side. White suite comprising of panelled bath, pedestal wash hand basin & low level WC, radiator.

## **Bedroom 2**

3.73m x 3.53m (12'3 x 11'7)

UPVC double glazed window to rear. Radiator, 2 wall light points.

## Bedroom 3

2.49m x 2.03m (8'2 x 6'8)

UPVC double glazed window to front. Radiator.

#### Second floor master bedroom suite

6.27m x 5.28m max (20'7 x 17'4 max)

UPVC double glazed window to front. Large picture window to rear, door to rear on to roof terrace. 2 double radiators, fitted cupboards. Door to en suite.

#### **Alcove**

3.20m x 1.24m (10'6 x 4'1)

Window to front. Restricted head height. Ideal for study area or wardrobes.

#### En suite

2.74m x 1.57m (9' x 5'2)

Obscure glazed window to rear. White suite comprising shower cubicle, wall mounted wash hand basin & low level WC. Space & plumbing for washing machine.

#### **Roof terrace**

6.17m x 4.01m (20'3 x 13'2)

Fantastic outside space with tiled floor & wrought iron railings. Views over Leigh on Sea & sea glimpses. Great space for al fresco dining or entertaining.