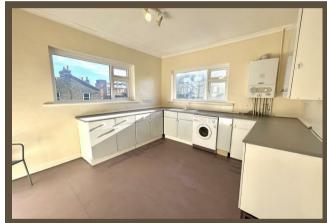

#### Kitchen/diner

4.06m x 3.45m (13'4 x 11'4)

Double aspect room with UPVC double glazed windows to side & rear. Range of base & eye level units, spaces for oven, fridge/freezer & washing machine. Roll edge worktops with inset sink unit, wall mounted Vaillant boiler (not tested), radiator.