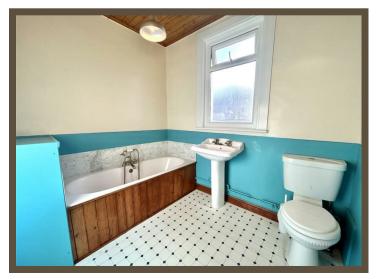

# **Family bathroom**

2.57m x 2.16m (8'5 x 7'1)

Obscure UPVC double glazed window to side. White suite comprising of panelled bath, pedestal wash hand basin & low level WC, radiator.