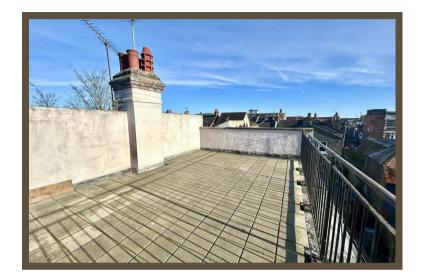

# **Roof terrace**

#### 6.17m x 4.01m (20'3 x 13'2)

Fantastic outside space with tiled floor & wrought iron railings. Views over Leigh on Sea & sea glimpses. Great space for al fresco dining or entertaining.