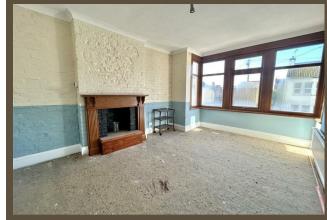

# Lounge

#### 4.65m x 3.48m (15'3 x 11'5)

Large UPVC double glazed square bay window to front. Feature wooden fireplace, radiator, coved ceiling.