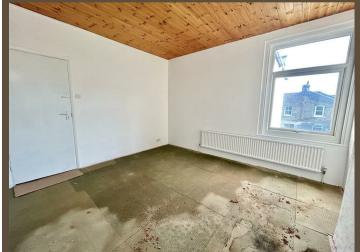

# **Bedroom 2**

#### 3.73m x 3.53m (12'3 x 11'7)

UPVC double glazed window to rear. Radiator, 2 wall light points.

### **Bedroom 3**

2.49m x 2.03m (8'2 x 6'8) UPVC double glazed window to front. Radiator.