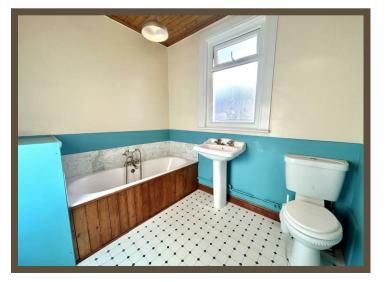

# **Family bathroom**

#### 2.57m x 2.16m (8'5 x 7'1)

Obscure UPVC double glazed window to side. White suite comprising of panelled bath, pedestal wash hand basin & low level WC, radiator.