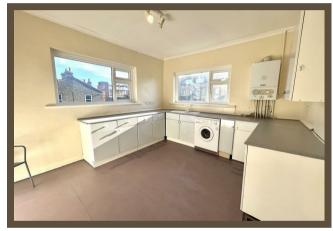

# Kitchen/diner

#### 4.06m x 3.45m (13'4 x 11'4)

Double aspect room with UPVC double glazed windows to side & rear. Range of base & eye level units, spaces for oven, fridge/freezer & washing machine. Roll edge worktops with inset sink unit, wall mounted Vaillant boiler (not tested), radiator.