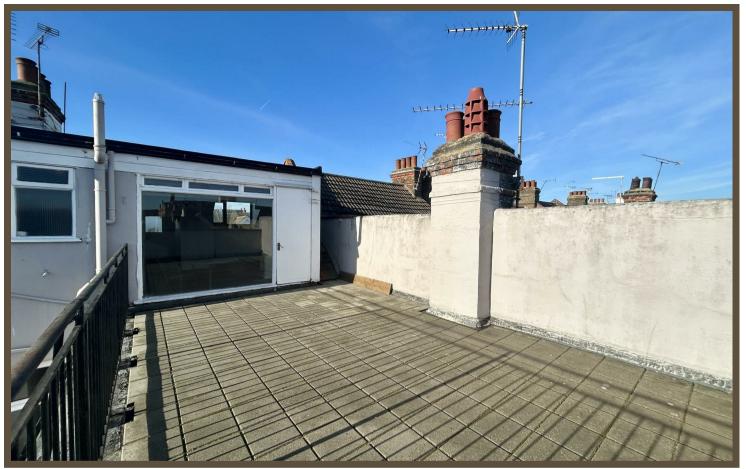

# **Roof terrace**

#### 6.17m x 4.01m (20'3 x 13'2)

Fantastic outside space with tiled floor & wrought iron railings. Views over Leigh on Sea & sea glimpses. Great space for al fresco dining or entertaining.