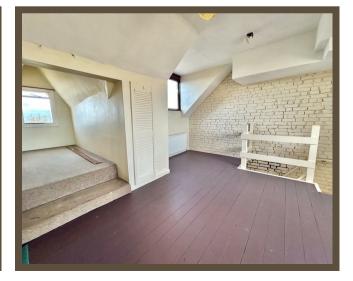

# Second floor master bedroom suite

#### 6.27m x 5.28m max (20'7 x 17'4 max)

UPVC double glazed window to front. Large picture window to rear, door to rear on to roof terrace. 2 double radiators, fitted cupboards. Door to en suite.

## Alcove

#### 3.20m x 1.24m (10'6 x 4'1)

Window to front. Restricted head height. Ideal for study area or wardrobes.