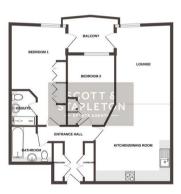

## **Accommodation comprises**

#### Communal entrance

Lift to all floors

**Entrance hall** 

Lounge

Kitchen/Dining room

**Bedroom One** 

**Ensuite Shower** 

**Bedroom Two** 

**Balcony** 

**Bathroom** 

Secure allocated parking

#### FIRST FLOOR