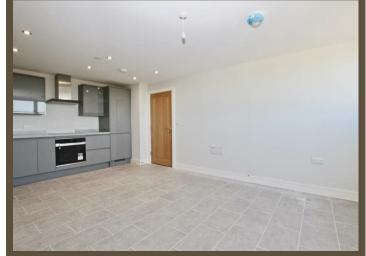

## Accommodation comprises

**Communal entrance** Lift access to all floors.

**Entrance hall** 

Open plan lounge/diner/kitchen

**Bedroom** 3.89m x 3.15m (12'9 x 10'4)

**Bathroom** 2.51m x 2.16m (8'3 x 7'1)

Secure allocated parking