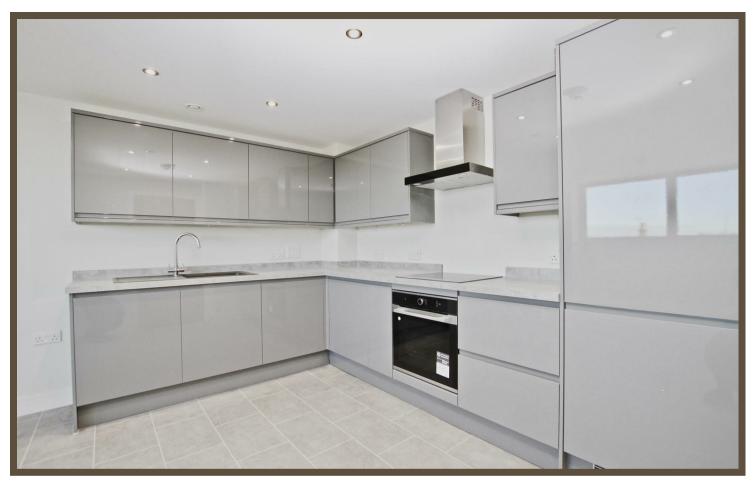

## Accommodation comprises

**Communal entrance** Lift access to all floors.

**Entrance hall** 

Open plan lounge/diner/kitchen

**Bedroom** 3.89m x 3.15m (12'9 x 10'4)

**Bathroom** 2.51m x 2.16m (8'3 x 7'1)

Secure allocated parking