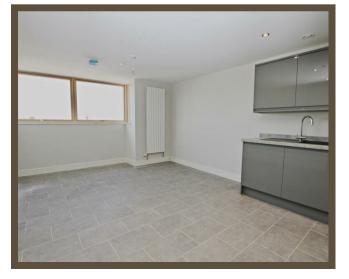

## Accommodation comprises

**Communal entrance** Lift access to all floors.

**Entrance hall** 

Open plan lounge/diner/kitchen

**Bedroom** 3.89m x 3.15m (12'9 x 10'4)

**Bathroom** 2.51m x 2.16m (8'3 x 7'1)

Secure allocated parking