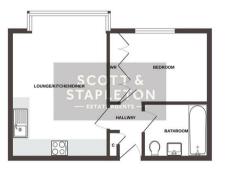

## Accommodation comprises

**Communal entrance** Lift access to all floors.

**Entrance hall** 

Open plan lounge/diner/kitchen

**Bedroom** 3.89m x 3.15m (12'9 x 10'4)

**Bathroom** 2.51m x 2.16m (8'3 x 7'1)

Secure allocated parking