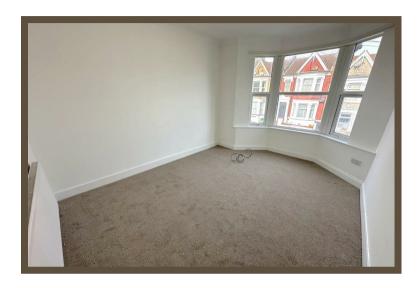

#### Bedroom 1

3.86m x 3.10m (12'8 x 10'2)

UPVC double glazed window to rear. radiator. coved ceiling.

#### **Bedroom 2**

3.10m x 2.74m (10'2 x 9')

UPVC double glazed bay window to rear. Radiator, coved ceiling.