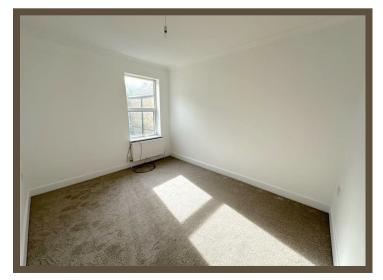

#### Bedroom 1

3.86m x 3.10m (12'8 x 10'2)

UPVC double glazed window to rear. radiator. coved ceiling.

#### **Bedroom 2**

3.10m x 2.74m (10'2 x 9')

UPVC double glazed bay window to rear. Radiator, coved ceiling.