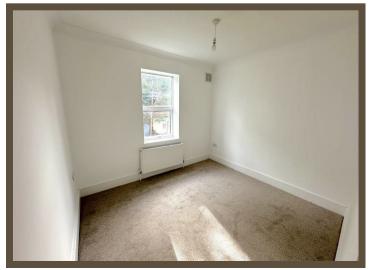

#### Bedroom 1

3.86m x 3.10m (12'8 x 10'2)

UPVC double glazed window to rear. radiator. coved ceiling.

#### **Bedroom 2**

3.10m x 2.74m (10'2 x 9')

UPVC double glazed bay window to rear. Radiator, coved ceiling.