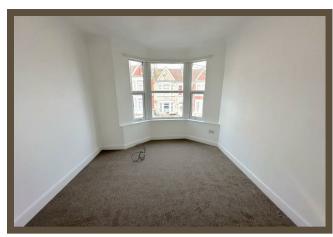

#### Bedroom 1

3.86m x 3.10m (12'8 x 10'2)

UPVC double glazed window to rear. radiator. coved ceiling.

#### **Bedroom 2**

3.10m x 2.74m (10'2 x 9')

UPVC double glazed bay window to rear. Radiator, coved ceiling.