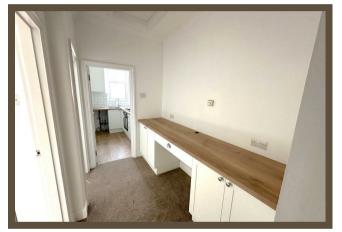

### First floor landing

6.86m x 1.75m (22'6 x 5'9)

Large, split level landing with built in storage & desk, radiator, loft access. Panelled doors to all rooms.