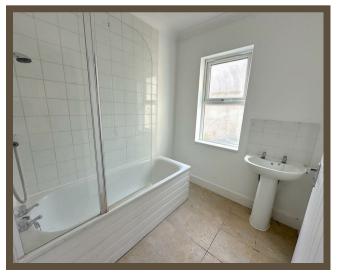

#### **Bathroom**

2.13m x 1.93m (7' x 6'4)

Obscure double glazed window to side. Panelled bath with shower over & glass screen, pedestal wash hand basin, part tiled walls, tiled floor, radiator, extractor fan, loft access.