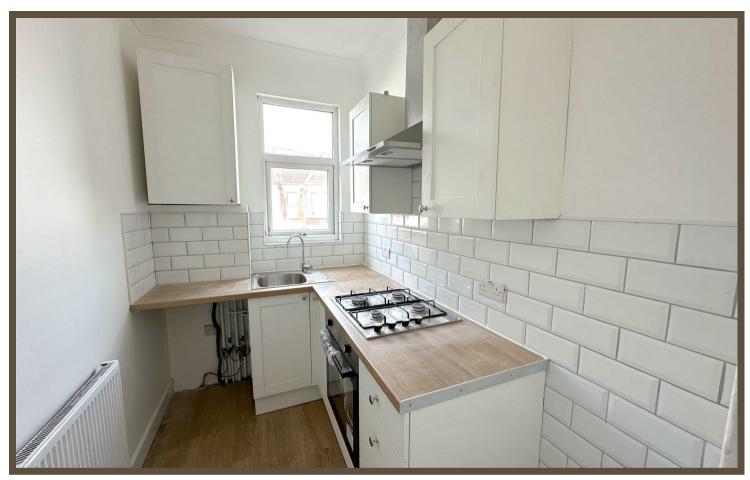

#### Kitchen

2.57m x 1.60m (8'5 x 5'3)

UPVc double glazed window to front. Recent fitted Shaker style kitchen to base & eye level with brand new electric oven, gas hob & extractor. Spaces for washing machine & fridge/freezer, wood effect worktops with inset stainless steel sink unit with mixer tap & matching drainer, tiled splashbacks. Wall mounted Ideal boiler in matching cupboard, laminate flooring, radiator.