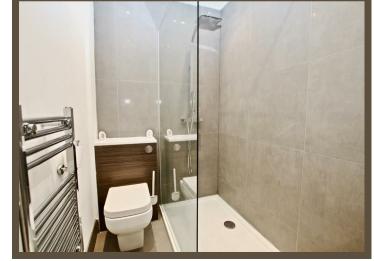

#### **Shower Room**

Tiled floor and partly tiled walls. Heated electric towel rail. Suite comprising close coupled w.c, wash hand basin set in vanity unit and walk in shower with over head rainfall attachment and hand held. Smooth plastered ceiling with recessed spot lights.