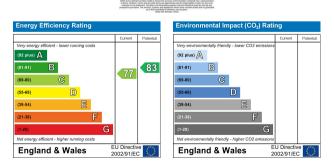

igh gloss cupboards beneath and drawer unit, integrated oven and four ring hob with extractor hood above, further range of matching eye level wall mounted units, integrated fridge and washing machine to remain, power points.

#### **Bedroom**

#### 3.20m x 3.12m (10'6 x 10'3)

Double glazed bay window to front aspect, carpeted, power points, smooth plastered ceiling, wall mounted heater.

#### **Shower Room**

Tiled floor and partly tiled walls. Heated electric towel rail. Suite comprising close coupled w.c, wash hand basin set in vanity unit and walk in shower with over head rainfall attachment and hand held. Smooth plastered ceiling with recessed spot lights.

#### Notes

189 year left on lease. Pace - managing agent £250 per month service charge £50 ground rent per annum FIRST FLOOR