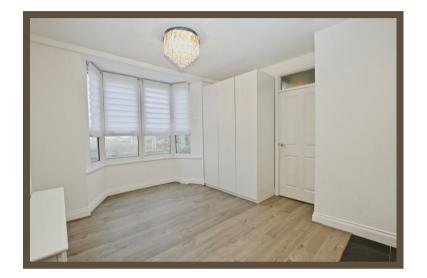

#### **Bedroom**

#### 3.20m x 3.12m (10'6 x 10'3)

Double glazed bay window to front aspect, carpeted, power points, smooth plastered ceiling, wall mounted heater.