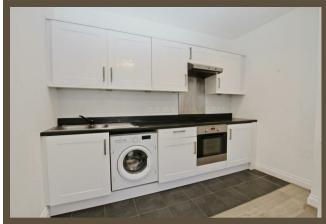

## **Open Plan Kitchen Lounge Diner**

#### 4.95m x 3.78m (16'3 x 12'5)

Double glazed bay window to front aspect, carpeted, power points, television point, smooth plastered ceiling, wall mounted heater with cover over. The kitchen area is fitted to include a stainless steel one and a quarter bowl sink unit with mixer tap, inset into a range of roll edge work surfaces which continue to the expanse of one with a range of high gloss cupboards beneath and drawer unit, integrated oven and four ring hob with extractor hood above, further range of matching eye level wall mounted units, integrated fridge and washing machine to remain, power points.