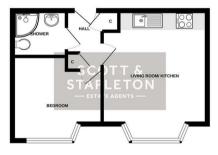

The property benefits from secure entry phone system and access into well maintained communal areas with stairs and lifts to all floors. Once inside the apartment there is a spacious  $16'3 \times 12'5$  open plan lounge & kitchen combined with a modern range of units and integrated appliances to remain, a  $10'6 \times 10'3$  double bedroom and a contemporary and recently fitted shower room.

## **Entrance Hallway**

Carpeted, twin built-in storage cupboards, one housing electric meters and the other a hot water tank, which supplies the domestic hot water and heating system, smooth plastered ceiling, panelled doors to lounge & bedroom and shower room.

## **Open Plan Kitchen Lounge Diner**

#### 4.95m x 3.78m (16'3 x 12'5)

Double glazed bay window to front aspect, carpeted, power points, television point, smooth plastered ceiling, wall mounted heater with cover over. The kitchen area is fitted to include a stainless steel one and a quarter bowl sink unit with mixer tap, inset into a range of roll edge work surfaces which continue to the expanse of one with a range of high gloss cupboards beneath and drawer unit, integrated oven and four ring hob with extractor hood above, further range of matching eye level wall mounted units, integrated fridge and washing machine to remain, power points.

#### **Bedroom**

#### 3.20m x 3.12m (10'6 x 10'3)

Double glazed bay window to front aspect, carpeted, power points, smooth plastered ceiling, wall mounted heater.

#### **Shower Room**

Tiled floor and partly tiled walls. Heated electric towel rail. Suite comprising close coupled w.c, wash hand basin set in vanity unit and walk in shower with over head rainfall attachment and hand held. Smooth plastered ceiling with recessed spot lights.