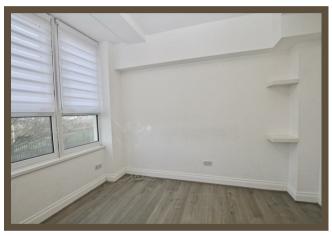

#### **Bedroom**

#### 3.20m x 3.12m (10'6 x 10'3)

Double glazed bay window to front aspect, carpeted, power points, smooth plastered ceiling, wall mounted heater.