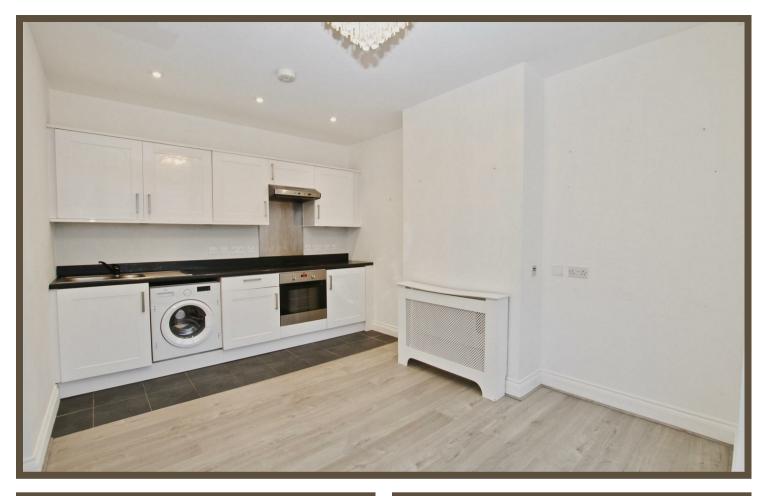

## **Open Plan Kitchen Lounge Diner**

#### 4.95m x 3.78m (16'3 x 12'5)

Double glazed bay window to front aspect, carpeted, power points, television point, smooth plastered ceiling, wall mounted heater with cover over. The kitchen area is fitted to include a stainless steel one and a quarter bowl sink unit with mixer tap, inset into a range of roll edge work surfaces which continue to the expanse of one with a range of high gloss cupboards beneath and drawer unit, integrated oven and four ring hob with extractor hood above, further range of matching eye level wall mounted units, integrated fridge and washing machine to remain, power points.