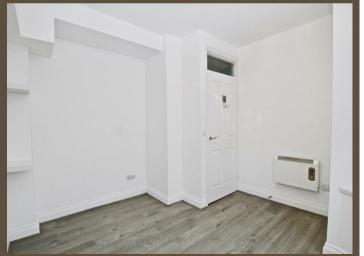

## **Open Plan Kitchen Lounge Diner**

#### 4.95m x 3.78m (16'3 x 12'5)

Double glazed bay window to front aspect, carpeted, power points, television point, smooth plastered ceiling, wall mounted heater with cover over. The kitchen area is fitted to include a stainless steel one and a quarter bowl sink unit with mixer tap, inset into a range of roll edge work surfaces which continue to the expanse of one with a range of high gloss cupboards beneath and drawer unit, integrated oven and four ring hob with extractor hood above, further range of matching eye level wall mounted units, integrated fridge and washing machine to remain, power points.