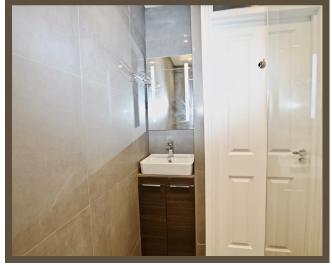

#### **Shower Room**

Tiled floor and partly tiled walls. Heated electric towel rail. Suite comprising close coupled w.c, wash hand basin set in vanity unit and walk in shower with over head rainfall attachment and hand held. Smooth plastered ceiling with recessed spot lights.