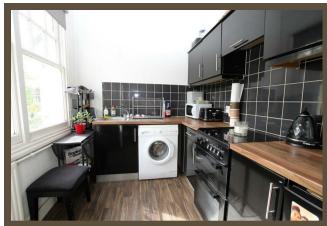

### **Kitchen**

### 2.82 x 1.94 (9'3" x 6'4")

Wooden sash window to front elevation. Wood effect laminate flooring. Radiator. Matching selection of low and eye level units. Space for washing machine and fridge/freezer. Electric cooker to remain with built in extractor over. Rolled edge laminate worktop. Tiled splash backs. Wall mounted boiler (untested). Textured ceiling. Hanging pendant.