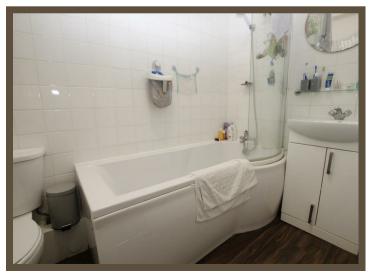

### **Bathroom**

### 2.84 x 1.51 (9'3" x 4'11")

Wood effect laminate flooring. Radiator. Matching three piece suite comprising low level WC, basin and P shaped bath with fitted shower head and screen. Partly tiled walls. Textured ceiling. Circular LED ceiling light.