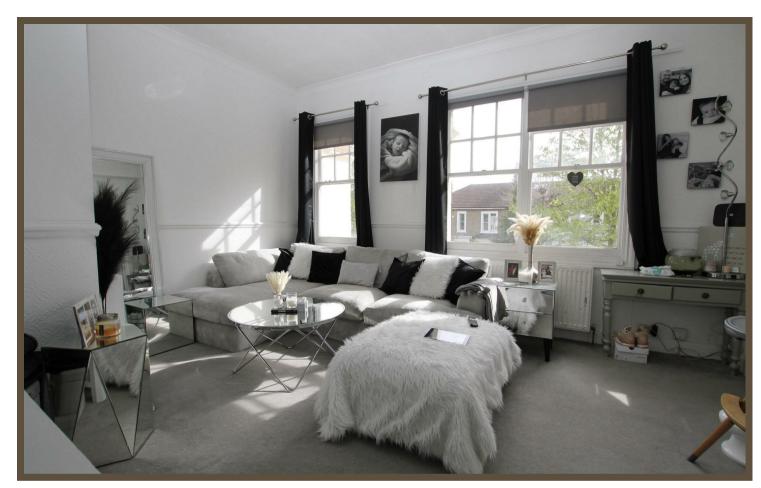

### Lounge

### 4.72 x 3.87 (15'5" x 12'8")

Wooden sash windows to front elevation. Carpet. Radiator. Textured ceiling. Hanging pendant.