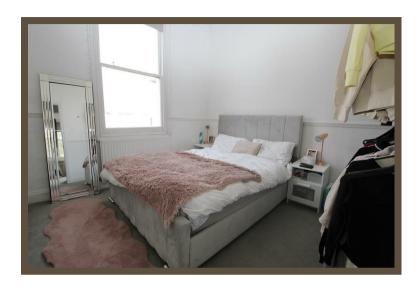

### **Bedroom One**

### 3.25 x 3.21 (10'7" x 10'6")

Wooden sash window to rear elevation. Carpet. Radiator. Storage cupboard. Textured ceiling. Hanging pendant.

### **Bedroom Two**

### 3.22 x 2.44 (10'6" x 8'0")

Wooden sash window to rear elevation. Carpet. Radiator. Textured ceiling. Hanging pendant.