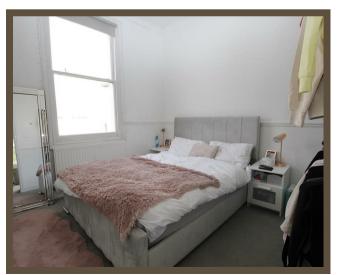

### **Bedroom One**

### 3.25 x 3.21 (10'7" x 10'6")

Wooden sash window to rear elevation. Carpet. Radiator. Storage cupboard. Textured ceiling. Hanging pendant.