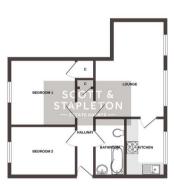

### Hallway

### 4.43 x 0.9 (14'6" x 2'11")

Wooden front door. Carpet. Doors to all rooms. Storage cupboard. Textured ceiling. Loft hatch. Hanging pendant.

### Lounge

### 4.72 x 3.87 (15'5" x 12'8")

Wooden sash windows to front elevation. Carpet. Radiator. Textured ceiling. Hanging pendant.

### **Kitchen**

### 2.82 x 1.94 (9'3" x 6'4")

Wooden sash window to front elevation. Wood effect laminate flooring. Radiator. Matching selection of low and eye level units. Space for washing machine and fridge/freezer. Electric cooker to remain with built in extractor over. Rolled edge laminate worktop. Tiled splash backs. Wall mounted boiler (untested). Textured ceiling. Hanging pendant.

### **Bedroom One**

### 3.25 x 3.21 (10'7" x 10'6")

Wooden sash window to rear elevation. Carpet. Radiator. Storage cupboard. Textured ceiling. Hanging pendant.

### **Bedroom Two**

### 3.22 x 2.44 (10'6" x 8'0")

Wooden sash window to rear elevation. Carpet. Radiator. Textured ceiling. Hanging pendant.

### **Bathroom**

### 2.84 x 1.51 (9'3" x 4'11")

Wood effect laminate flooring. Radiator. Matching three piece suite comprising low level WC, basin and P shaped bath with fitted shower head and screen. Partly tiled walls. Textured ceiling. Circular LED ceiling light.

### FIRST FLOOR