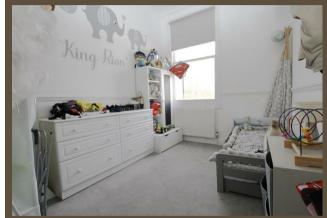

### **Bedroom Two**

### 3.22 x 2.44 (10'6" x 8'0")

Wooden sash window to rear elevation. Carpet. Radiator. Textured ceiling. Hanging pendant.