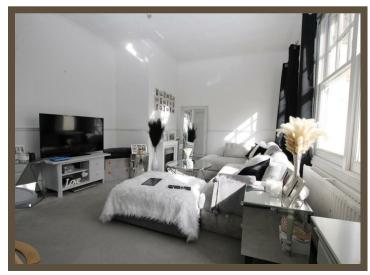

### Lounge

### 4.72 x 3.87 (15'5" x 12'8")

Wooden sash windows to front elevation. Carpet. Radiator. Textured ceiling. Hanging pendant.