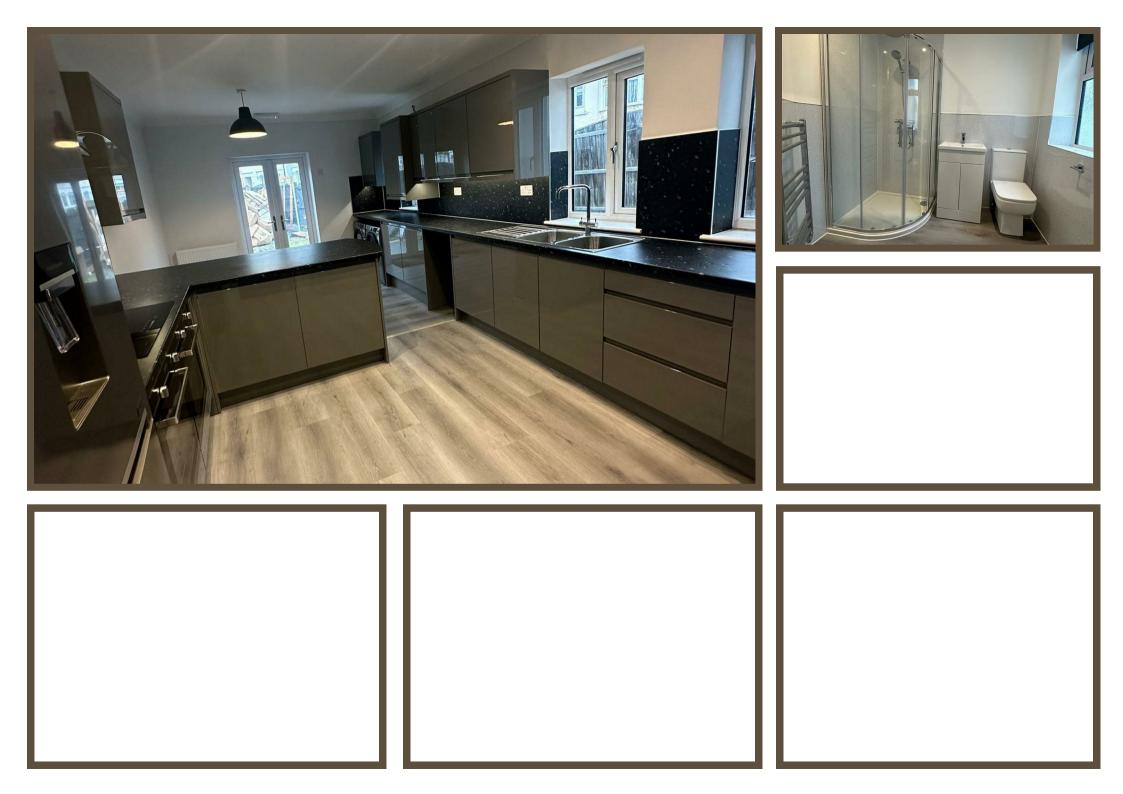

The property has been completely refurbished and redeveloped to an extremely high standard and benefits from communal facilities including a very spacious, newly fitted kitchen with integrated appliances plus dining areas & Dining area with TV.

Each room has been newly redecorated and carpeted whilst benefitting from newly installed modern furniture including new beds & mattresses. There is also a luxury fitted shower room for each room with modern fittings.