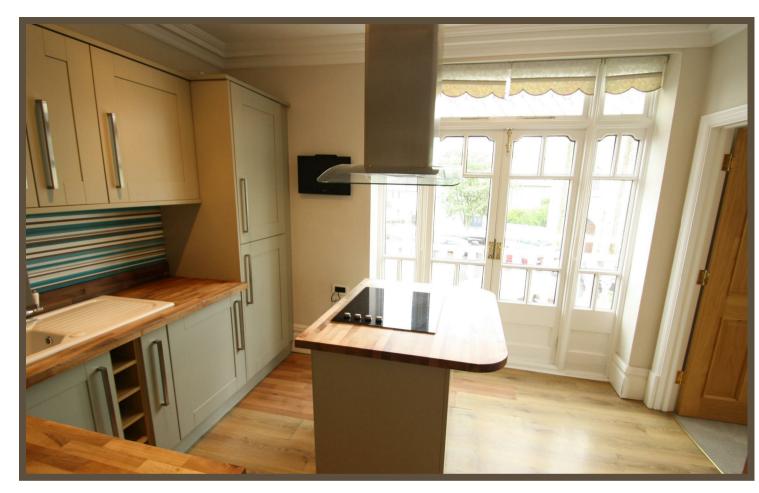

## LEIGH ROAD

LEIGH-ON-SEA, SS9 1LD

£1,500

Scott & Stapleton are delighted to offer this well presented two bedroom first floor apartment in this imposing and recently restored Victorian building, located on Leigh/ Chalkwell borders and within easy walking distance of Chalkwell station. The property combines many restored original features with high specification fixtures and fittings. The accommodation includes sitting room with fabulous turret bay window, modern fitted kitchen breakfast room with integrated appliances, central island and french doors onto south facing balcony, two bedrooms and quality modern bathroom suite with shower. Offered on an unfurnished basis and available mid October.