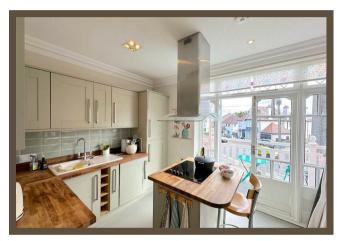

## LEIGH ROAD

LEIGH-ON-SEA, SS9 1LD

£1,500

Scott & Stapleton are delighted to offer this well presented two bedroom first floor apartment in this imposing and recently restored Victorian building, located on Leigh/ Chalkwell borders and within easy walking distance of Chalkwell station. The property combines many restored original features with high specification fixtures and fittings. The accommodation includes sitting room with fabulous turret bay window, modern fitted kitchen breakfast room with integrated appliances, central island and french doors onto south facing balcony, two bedrooms and quality modern bathroom suite with shower. Offered on an unfurnished basis and available mid October.