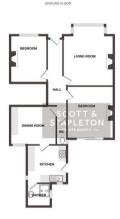

#### Hallway

Living room 4.891 into bay x 4.023 (16'0" into bay x 13'2")

**Dining room** 3.723 into cupboards x 3.009 (12'2" into cupboards x 9'10")

**Master bedroom** 4.170 x 3.732 (13'8" x 12'2")

**Bedroom two** 3.791 x 2.945 (12'5" x 9'7")

**Kitchen** 3.167 x 3.043 (10'4" x 9'11")

**Shower room** 1.875 x 1.858 (6'1" x 6'1")

### WC

**Own driveway** 

Own rear garden