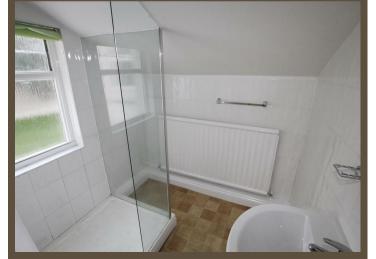

**Kitchen** 3.167 x 3.043 (10'4" x 9'11")

**Shower room** 1.875 x 1.858 (6'1" x 6'1")