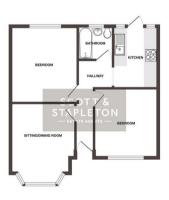

### **Entrance Hall**

## **Bedroom One**

3.71m x 3.28m (12'2" x 10'9")

### **Bedroom Two**

3.28m x 3.12m (10'9" x 10'2")

## **Three Piece Bathroom**

## Kitchen

3.28m x 2.21m (10'9" x 7'3")

### GROUND FLOOR