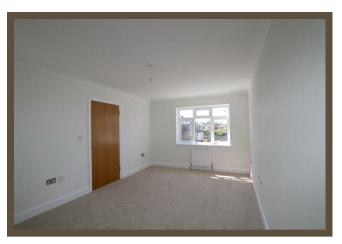

## Lounge

5.21m x 3.07m (17'1 x 10'1)

Carpeted, smooth plastered walls to coved ceiling, double glazed windows to front and side, radiators, tv point:

#### **Bedroom**

3.38m x 2.44m (11'1 x 8')

Carpeted, smooth plastered walls to coved ceiling, double glazed windows to front, radiator: