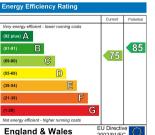

plastered walls to coved ceiling, double glazed windows to front and side, radiators, tv point:

#### **Bedroom**

3.38m x 2.44m (11'1 x 8')

Carpeted, smooth plastered walls to coved ceiling, double glazed windows to front, radiator:

## Second floor landing

Opaque double glazed window to side, velux window to rear, built in storage cupboard, carpeted, smooth plastered walls:

#### Master bedroom

Carpeted, smooth plastered walls, velux windows to front and rear, radiator

### **Bathroom**

2.46m x 2.44m (8'1 x 8')

Fitted with panelled bath with centre mixer taps, independent tiled shower cubicle, concealed cistern push button flush w/c, wash hand basin with cupboards under, built in storage cupboard, vinly flooring, smooth plasteded walls, extractor, double glazed window to front: