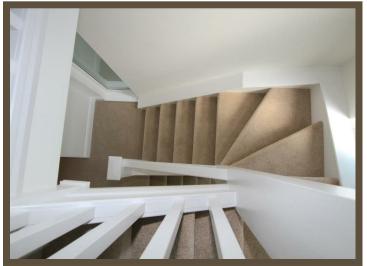

# First floor landing

Opaque double glazed window to side and rear, stairs to second floor, storage cupboard, doors off onto:

## Second floor landing

Opaque double glazed window to side, velux window to rear, built in storage cupboard, carpeted, smooth plastered walls: