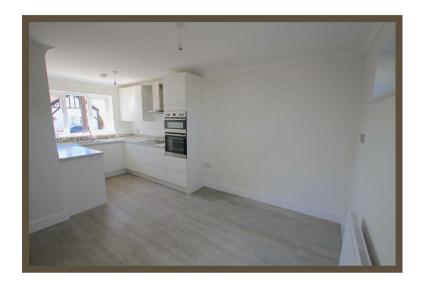

#### Kitchen/diner

5.31m x 3.07m (17'5 x 10'1)

Laminate flooring, smooth plastered walls to coved ceiling, double glazed French doors to courtyard, double glazed high level windows to rear, radiator:

Kitchen area:

Fitted with cupboard and draw base units and eye level wall cupboards with work surfaces and tiled splash backs, sink unit with one and a half bowl and single drainer, integrated four ring electric hob with extractor over, built in upright oven and grill, recess and plumbing for washing machine, space for upright fridge /freezer, laminate flooring, remainder of walls being smooth plastered, double glazed windows to front: