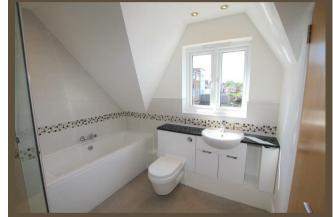

### **Bathroom**

2.46m x 2.44m (8'1 x 8')

Fitted with panelled bath with centre mixer taps, independent tiled shower cubicle, concealed cistern push button flush w/c, wash hand basin with cupboards under, built in storage cupboard, vinly flooring, smooth plasteded walls, extractor, double glazed window to front: