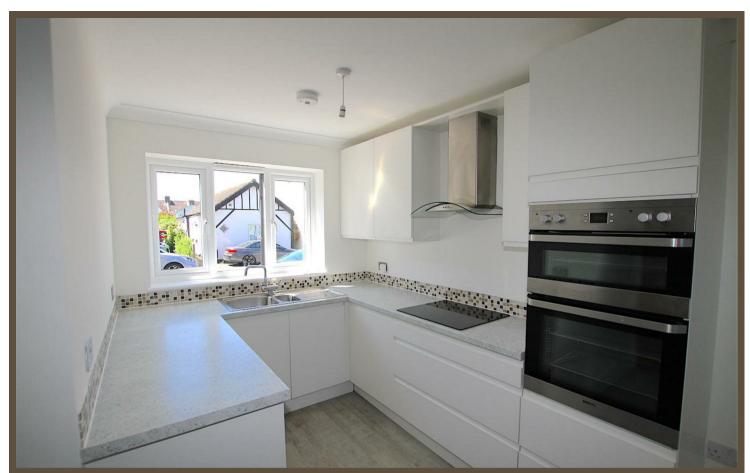

#### Kitchen/diner

5.31m x 3.07m (17'5 x 10'1)

Laminate flooring, smooth plastered walls to coved ceiling, double glazed French doors to courtyard, double glazed high level windows to rear, radiator:

Kitchen area:

Fitted with cupboard and draw base units and eye level wall cupboards with work surfaces and tiled splash backs, sink unit with one and a half bowl and single drainer, integrated four ring electric hob with extractor over, built in upright oven and grill, recess and plumbing for washing machine, space for upright fridge /freezer, laminate flooring, remainder of walls being smooth plastered, double glazed windows to front: