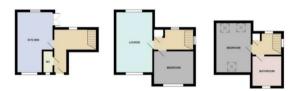

### **Accommodation comprises**

Integrated welcome matt, laminate flooring, smooth plastered walls to coved ceiling, full length double glazed windows to courtyard, under stairs storage cupboard, radiator, stairs to first floor, doors off onto:

#### **Entrance hall**

Integrated welcome matt, laminate flooring, smooth plastered walls to coved ceiling, full length double glazed windows to courtyard, under stairs storage cupboard, radiator, stairs to first floor, doors off onto:

#### Kitchen/diner

5.31m x 3.07m (17'5 x 10'1)

Laminate flooring, smooth plastered walls to coved ceiling, double glazed French doors to courtyard, double glazed high level windows to rear, radiator:

Kitchen area:

Fitted with cupboard and draw base units and eye level wall cupboards with work surfaces and tiled splash backs, sink unit with one and a half bowl and single drainer, integrated four ring electric hob with extractor over, built in upright oven and grill, recess and plumbing for washing machine, space for upright fridge /freezer, laminate flooring, remainder of walls being smooth plastered, double glazed windows to front:

### **Ground floor cloakroom**

Opaque double glazed window to front, closed coupled w/c, laminate flooring, wash hand basin:

# First floor landing

Opaque double glazed window to side and rear, stairs to second floor, storage cupboard, doors off onto:

## Lounge

5.21m x 3.07m (17'1 x 10'1)

Carpeted, smooth plastered walls to coved ceiling, double glazed windows to front and side, radiators, tv point:

#### **Bedroom**

3.38m x 2.44m (11'1 x 8')

Carpeted, smooth plastered walls to coved ceiling, double glazed windows to front, radiator:

## Second floor landing

Opaque double glazed window to side, velux window to rear, built in storage cupboard, carpeted, smooth plastered walls:

#### Master bedroom

Carpeted, smooth plastered walls, velux windows to front and rear, radiator

### **Bathroom**

2.46m x 2.44m (8'1 x 8')

Fitted with panelled bath with centre mixer taps, independent tiled shower cubicle, concealed cistern push button flush w/c, wash hand basin with cupboards under, built in storage cupboard, vinly flooring, smooth plasteded walls, extractor, double glazed window to front: