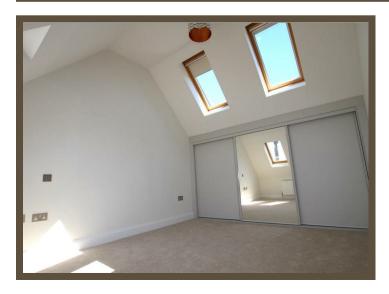

#### Master bedroom

Carpeted, smooth plastered walls, velux windows to front and rear, radiator