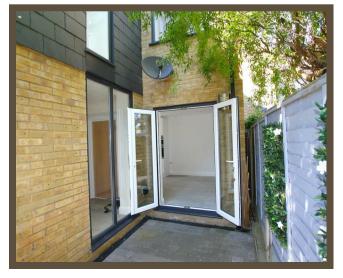

To the ground floor there is a good size kitchen/diner, ground floor cloakroom and small courtyard. The first floor has a spacious lounge & double bedroom whilst the top floor has the large master bedroom with vaulted ceiling & fitted wardrobes plus the main bathroom. To the front of the property is block paving

from bright and airy accommodation that is also very versatile.

To the ground floor there is a good size kitchen/diner, ground floor cloakroom and small courtyard. The first floor has a spacious lounge & double bedroom whilst the top floor has the large master bedroom with vaulted ceiling & fitted wardrobes plus the main bathroom. To the front of the property is block paving providing off street parking.