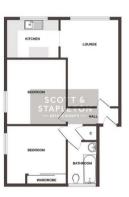

## **WESTLEIGH AVENUE**

£1,200

LEIGH ON SEA, SS9 2LE

ncm

Scott and Stapleton are delighted to offer for rent this two double bedroom top floor apartment in sought after location within WEST LEIGH SCHOOL catchment. The property compromises of two double bedrooms, modern fitted bathroom with white suite and shower, good sized living room, fitted kitchen with appliances, double glazed windows, garage parking to rear, and lovely distant sea views to the south. Available immediately and offered unfurnished.













## SECOND FLOOR



## While eary plang has been made to ensure the accounty of the fourgiers contented layer, necessionately of seein, existent, some and any other terms are approximate and in improvembility in claim to any more, armonium or manifoliament. This pain is the discussion provides the law has been fourgiered, and the second to the control of the characteristic point of the painting of the