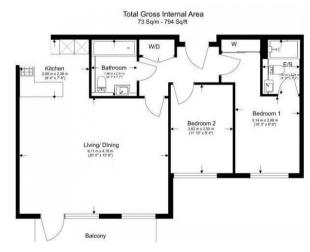

## **KEW BRIDGE ROAD**

£2,800

BRENTFORD, TW8 0FD

Scott & Stapleton are pleased to offer this modern two bedroom furnished apartment, well presented and neutrally decorated throughout. Spacious accommodation including large open plan living/dining/kitchen area with integrated appliances, master bedroom with ensuite, second double bedroom and bathroom.

Private balcony with river views, underfloor heating & air conditioning throughout

The development benefits from a host of on-site features, including a 24 hour concierge, residents' gym and secure underground parking. The development is positioned within walking distance of Kew Bridge National Rail station, which offers direct services to Waterloo in half an hour. Drivers can also benefit from easy access to the A4/M4, which offers excellent links in and out of London