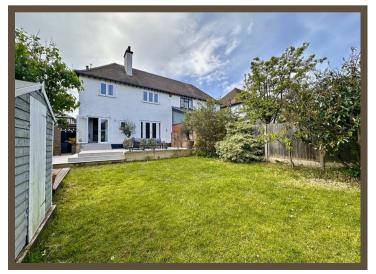

# Rear garden

Delightful and well planned garden commencing with a huge, full width patio with raised shrub beds. Remainder of the garden is laid to well tended lawn with mature tree & shrub borders, timber shed, fully fenced, external lighting. Outside shower perfect for cleaning off after coming from the beach.