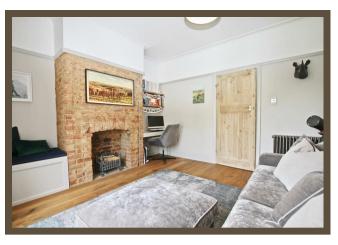

# Dining/sitting room

3.81m x 3.78m (12'6 x 12'5)

UPVC double glazed french doors with adjacent full heigh windows to rear on to the rear garden. Feature fireplace with open fire and exposed brick chimney breast. Fitted storage cupboard & desk to alcoves, wooden flooring, cast iron radiator, picture rail.