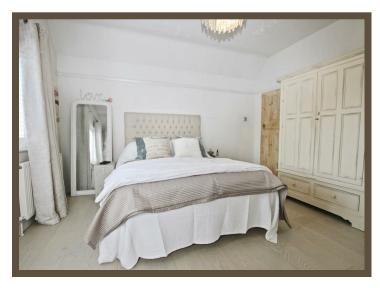

#### Master bedroom

4.04m x 3.81m (13'3 x 12'6)

UPVC double glazed door with adjacent windows to front plus further UPVC double glazed window to side both with glorious views. 3 radiators, picture rail.