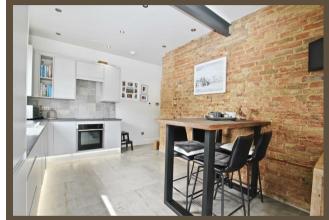

# Kitchen/breakfast room

4.70m x 3.10m (15'5 x 10'2)

Double aspect room with UPVC double glazed window to side & french door to rear on to garden. Contemporary fitted base & eye level units with drawer pack and quality integrated appliances including electric oven, separate electric hob, extractor fan, fridge/freezer, washing machine & dishwasher. Slate effect worktops with inset stainless steel sink unit with instant hot water mixer tap & waste disposal, tiled splashbacks, tiled floor with underfloor heating, feature exposed brick wall, ceiling spotlights & speakers.