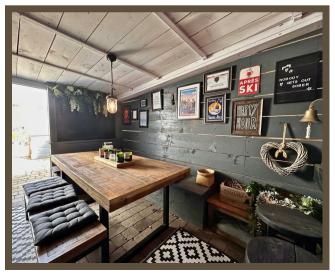

#### Outside kitchen/bar

Fabulous area, brilliant for entertaining. Outside work area with inset Butler sink with hot & cold taps. Bar extends to 15'5 x 8'10 with fully fitted bar, lighting & power plus useful wine cellar.