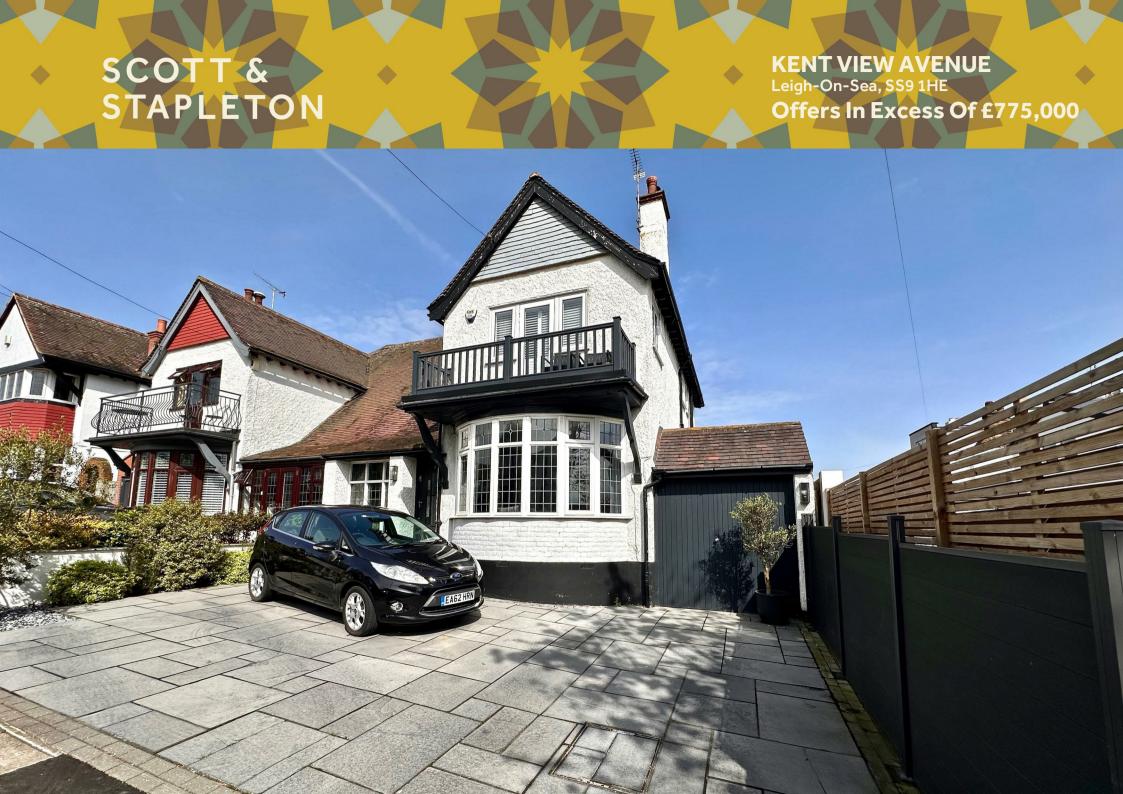

# **KENT VIEW AVENUE**

£775,000

LEIGH-ON-SEA, SS9 1HE

Scott & Stapleton are delighted to offer for sale this superb semi detached character property situated just a minutes walk from both Chalkwell station & beach.

This fabulous property is extremely well presented and offers a well considered mix of character features & contemporary details making a brilliant family home which is sure to delight.

There is spacious accommodation including a large welcoming entrance hall, ground floor cloakroom, 2 good size reception rooms plus modern fitted kitchen with integrated appliances.

# Front garden

The property is set well back from the road with a large block paved driveway providing off street parking for up to 3 cars whilst the remainder is a large shrub bed.