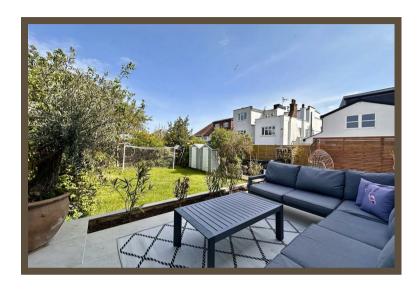

# Rear garden

Delightful and well planned garden commencing with a huge, full width patio with raised shrub beds. Remainder of the garden is laid to well tended lawn with mature tree & shrub borders, timber shed, fully fenced, external lighting. Outside shower perfect for cleaning off after coming from the beach.

#### Outside kitchen/bar

Fabulous area, brilliant for entertaining. Outside work area with inset Butler sink with hot & cold taps. Bar extends to 15'5 x 8'10 with fully fitted bar, lighting & power plus useful wine cellar.