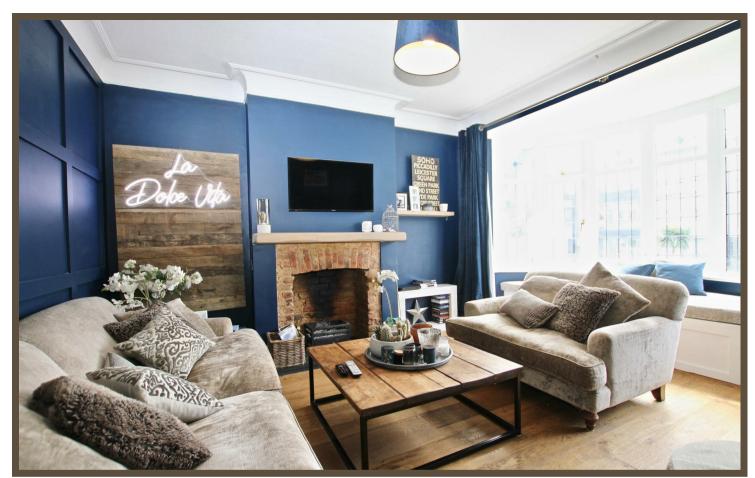

### Lounge

5.23m x 3.84m (17'2 x 12'7)

Huge UPVC double glazed lead light bay window to front. Feature exposed brick fireplace with open fire, slate hearth & wooden mantle. Wood panelled walls, wooden flooring, cast iron radiator.

# Dining/sitting room

3.81m x 3.78m (12'6 x 12'5)

UPVC double glazed french doors with adjacent full heigh windows to rear on to the rear garden. Feature fireplace with open fire and exposed brick chimney breast. Fitted storage cupboard & desk to alcoves, wooden flooring, cast iron radiator, picture rail.