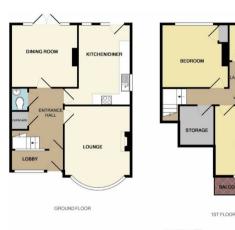

## **Accommodation comprises**

Wooden entrance door with glazed lead light inset leading to entrance porch.

#### **Entrance hall**

3.66m x 2.95m (12' x 9'8)

Feature stained lead light window to front. Stairs to first floor with understairs storage, cast iron radiator, wooden flooring, dado rail, plate rail. Panelled doors to all rooms.

#### **Ground floor cloakroom**

Low level WC with concealed cistern, wall mounted wash hand basin with mixer tap, fully tiled floor & walls, ceiling spotlights.

### Lounge

5.23m x 3.84m (17'2 x 12'7)

Huge UPVC double glazed lead light bay window to front. Feature exposed brick fireplace with open fire, slate hearth & wooden mantle. Wood panelled walls, wooden flooring, cast iron radiator.

# Dining/sitting room

3.81m x 3.78m (12'6 x 12'5)

UPVC double glazed french doors with adjacent full heigh windows to rear on to the rear garden. Feature fireplace with open fire and exposed brick chimney breast. Fitted storage cupboard & desk to alcoves, wooden flooring, cast iron radiator, picture rail.

# Kitchen/breakfast room

4.70m x 3.10m (15'5 x 10'2)

Double aspect room with UPVC double glazed window to side & french door to rear on to garden. Contemporary fitted base & eye level units with drawer pack and quality integrated appliances including electric oven, separate electric hob, extractor fan, fridge/freezer, washing machine & dishwasher. Slate effect worktops with inset stainless steel sink unit with instant hot water mixer tap & waste disposal, tiled splashbacks, tiled floor with underfloor heating, feature exposed brick wall, ceiling spotlights & speakers.

# First floor landing

Large L shaped landing with airing cupboard housing Vaillant combination boiler (not tested), further large full height eaves storage cupboard which extends to 6'5 x 5'3. Loft access, cast iron radiator, dado rail. Panelled doors to all rooms.

#### Master bedroom

4.04m x 3.81m (13'3 x 12'6)

UPVC double glazed door with adjacent windows to front plus further UPVC double glazed window to side both with glorious views. 3 radiators, picture rail.

### **Balcony**

Good size west facing balcony with room for table & chairs. Super views over Chalkwell beach & the Thames estuary.

#### **Bedroom 2**

3.86m x 3.66m (12'8 x 12')

UPVC double glazed window to rear. Radiator, picture rail, fitted wardrobe.

### **Bedroom 3**

3.07m x 2.13m (10'1 x 7')

UPVc double glazed window to rear. Radiator, picture rail.

### **Bathroom**

2.31m x 1.83m (7'7 x 6')

2 obscure double glazed windows to side. Luxury suite comprising of panelled bath with separate shower over & glass screen, low level Wc & wall mounted wash hand basin with mixer tap & drawers below. Fully tiled walls, tiled floor with underfloor heating, heated towel rail, ceiling spotlights, extractor fan.