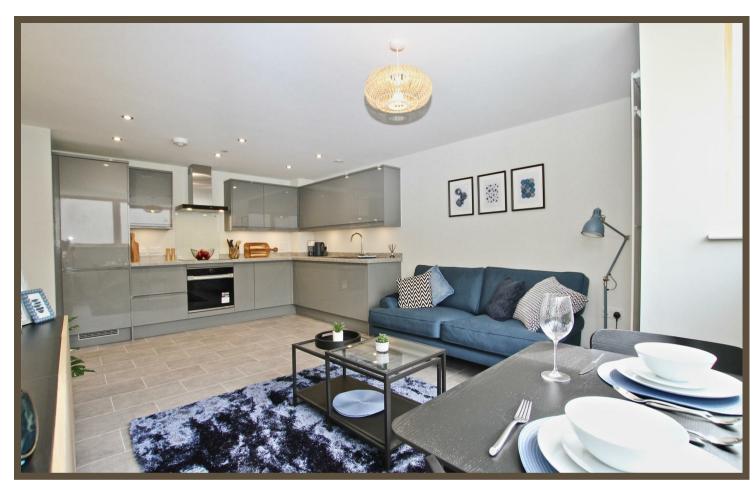

# SCOTT & STAPLETON

## ST CLEMENTS GATE Leigh-On-Sea, SS9 1PJ

Leigh-On-Sea, SS9 1P. **£310,000** 





#### **ST CLEMENTS GATE**

£310,000

LEIGH-ON-SEA, SS9 1PJ

Scott & Stapleton are privileged with instructions to bring to the market St Clements Gate, Broadway, Leigh on Sea. One of the largest, most eye catching & high specification developments to have been constructed recently right in the heart of Leigh's bustling Broadway.

This super development is ready for viewings now and potential purchasers should register their interest for invitations to the flat openings.

St Clements Gate has been constructed using the highest standards and modern technologies where residents will reap the reward of extremely low utility bills with high efficiency energy savings.













### **Accommodation comprises**

#### Communal entrance

Lift access to all floors.

#### **Entrance hall**

Open plan lounge/diner/kitchen

#### Bedroom

3.89m x 3.15m (12'9 x 10'4)

#### **Bathroom**

2.51m x 2.16m (8'3 x 7'1)

### Secure allocated parking



#### while nevery adminish no seen make to decour or according to the scoppus consistence ear, resource of doors, windows, cooks and any other bens are approximate and no inoposibility in taken for any emission or in silatement. This place is for fluidative purposes only and should be used as much by a prospective purchaser. The services, systems and applicances shown have not been termed and in signal.