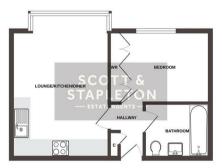

### **Accommodation comprises**

#### Communal entrance

Lift access to all floors.

#### **Entrance hall**

Open plan lounge/diner/kitchen

#### Bedroom

3.89m x 3.15m (12'9 x 10'4)

#### **Bathroom**

2.51m x 2.16m (8'3 x 7'1)