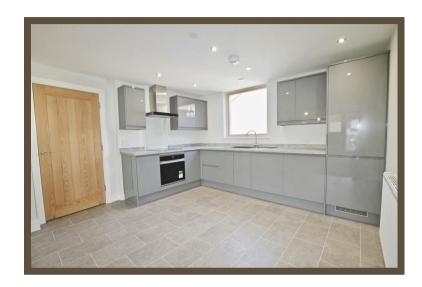

Accommodation compromises of two double bedrooms with fitted wardrobes, an open plan kitchen living space with integrated good quality appliances and access to own balcony space, modern fitted bathroom & secure allocated parking & lift access.

## **Communal entrance**

Lift to all floors

**Entrance hall** 

Lounge

Kitchen/Dining room

**Bedroom One** 

**Bedroom Two** 

**Balcony** 