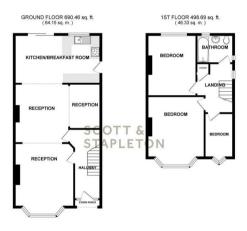

TOTAL PLOOR AREA: 1189.15 sq. ft. (119.46 sq. m.) apprax.

Mind may altergrish plan indext stratus file account; of the shorper contended was measurement of discus, window, from any daily of the segmentation of the originating is plant for the originating of the file or any entire, animals of may entired by pulmed and the segmentation and discuss the segmentatio