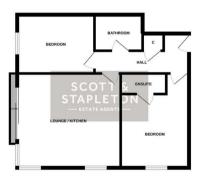

# Hallway

### Open plan living room/kitchen

4.761 x 4.286 (15'7" x 14'0")

#### Master bedroom

3.218 x 3.153 (10'6" x 10'4")

#### **Ensuite**

1.582 x 0.906 (5'2" x 2'11")

#### **Bedroom two**

3.607 x 2.774 (11'10" x 9'1")

#### **Bathroom**

2.193 x 1.768 (7'2" x 5'9")