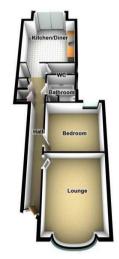

## OAKLEIGH PARK DRIVE

LEIGH-ON-SEA, SS9 1RS

£1,100

Scott & Stapleton are delighted to offer to the rental market this spacious and well presented one bedroom ground floor apartment with the huge benefit of its own rear garden! The property is situated in this highly sought after location south of the London Road and within walking distance to Leigh Broadway and stations at Chalkwell or Leigh. The well laid out accommodation includes large kitchen breakfast room with doors onto garden, good sized sitting room with bay window, double bedroom, bathroom with shower and seperate wc. Also benefitting from double glazing and gas central heating. Offered unfurnished and available early June.