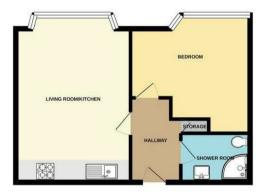

## Accommodation comprises

Communal entrance hall with stairs & lifts to all floors