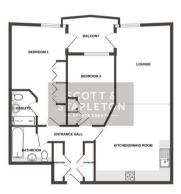

# **Accommodation comprises**

## Communal entrance

Lift to all floors

**Entrance hall** 

Lounge

Kitchen/Dining room

**Bedroom One** 

**Ensuite Shower** 

**Bedroom Two** 

**Balcony** 

**Bathroom** 

Secure allocated parking

### FIRST FLOOR