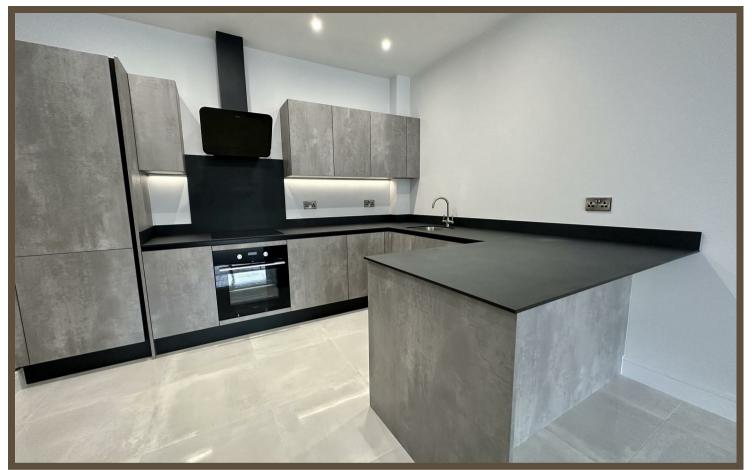

# Lounge/Diner/Kitchen

9.35m x 3.53m (30'8 x 11'7)

This super property benefits from spacious accommodation including 2 double bedrooms, luxury bathroom & a large open plan kitchen/diner/lounge with south facing balcony.

There are quality fixtures & fittings throughout the development and high specification details such as video entry phone systems, underfloor heating throughout, integrated kitchen appliances, lift access, secure allocated parking, communal roof garden & brand new leases.