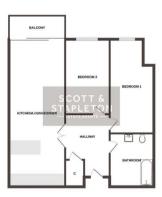

# **Accommodation comprises**

Communal entrance door with video intercom leading to impressive communal entrance hall with lift & stairs to all floors. Personal door with spyhole leading to entrance hall

## **Entrance hall**

# Lounge/Diner/Kitchen

9.35m x 3.53m (30'8 x 11'7)

## Bedroom 1

5.97m x 2.41m (19'7 x 7'11)

### **Bedroom 2**

4.75m x 2.77m (15'7 x 9'1)

### **Bathroom**

3.00m x 1.80m (9'10 x 5'11)

### **External**

Secure allocated parking space plus visitors parking. Communal first floor roof terrace