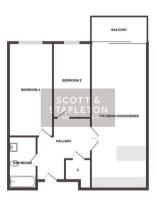

ent and high specification details such as video entry phone systems, underfloor heating throughout, integrated kitchen appliances, lift access, secure allocated parking, communal roof garden & brand new leases.













## **Accommodation comprises**

Communal entrance door with video intercom leading to impressive communal entrance hall with lift & stairs to all floors. Personal door with spyhole leading to entrance hall

#### **Entrance hall**

# Lounge/Diner/Kitchen

9.37m x 3.38m (30'9 x 11'1)

### Bedroom 1

5.94m x 2.82m (19'6 x 9'3)

### Bedroom 2

4.75m x 2.46m (15'7 x 8'1)

## **Bathroom**

2.97m x 1.85m (9'9 x 6'1)

#### **External**

Secure allocated parking space plus visitors parking. Communal first floor roof terrace

# N.B

Brand new 150 year lease.

#### SECOND FLOOR



#### White every allowing him been made to make the accuracy of the Supplier contained from, make of their sections, and the property of the section of their sections of the section of the se