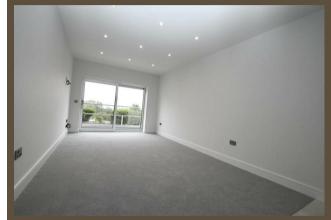

### Bedroom 1

5.94m x 2.82m (19'6 x 9'3)

### Bedroom 2

4.75m x 2.46m (15'7 x 8'1)