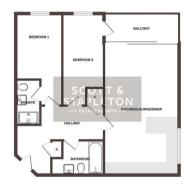

**Entrance hall** 2.67m x 2.64m (8'9 x 8'8)

**Lounge/Diner/Kitchen** 8.84m x 3.96m (29' x 13')

**Bedroom 1** 4.57m x 2.44m (15' x 8')

**En Suite** 2.01m x 1.73m (6'7 x 5'8)

**Bedroom 2** 4.57m x 2.13m (15' x 7')

**Bathroom** 2.16m x 1.96m (7'1 x 6'5)