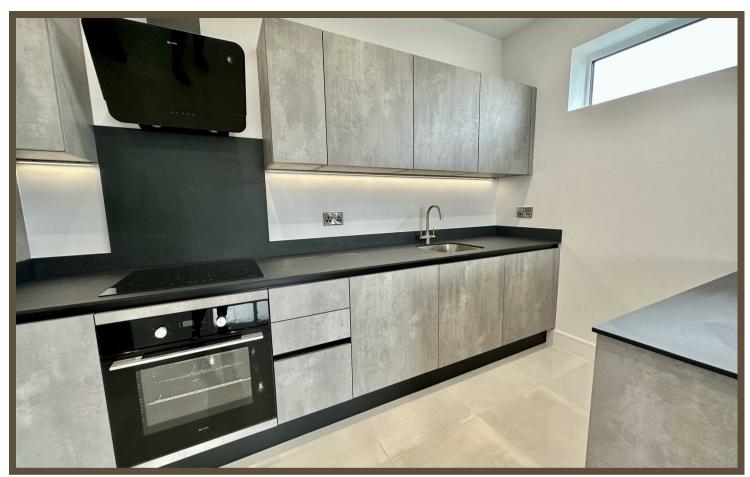

This super property benefits from spacious accommodation including 2 double bedrooms, 2 luxury bathrooms & a large open plan kitchen/diner/lounge with south facing balcony.

There are quality fixtures & fittings throughout the development and high specification details such as video entry phone systems, underfloor heating throughout, integrated kitchen appliances, lift access, secure allocated parking, communal roof garden & brand new leases.

# Lounge/Diner/Kitchen

8.33m x 3.99m (27'4 x 13'1)