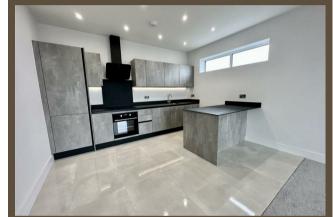

within a luxury development just off Hadleigh High Street.

This super property benefits from spacious accommodation including 2 double bedrooms, 2 luxury bathrooms & a large open plan kitchen/diner/lounge with south facing balcony.

There are quality fixtures & fittings throughout the development and high specification details such as video entry phone systems, underfloor heating throughout, integrated kitchen appliances, lift access, secure allocated parking, communal roof garden & brand new leases.

Located within easy access of Hadleigh town centre and benefitting from southerly views over Hadleigh Castle, Salvation Army farmland and the Thames Estuary.

Offered with a 10 year building guarantee and ready for immediate occupation an early internal inspection is strongly advised.













# **Accommodation comprises**

Communal entrance door with video intercom leading to impressive communal entrance hall with lift & stairs to all floors. Personal door with spyhole leading to entrance hall

#### **Entrance hall**

2.67m x 2.64m (8'9 x 8'8)

# Lounge/Diner/Kitchen

8.33m x 3.99m (27'4 x 13'1)

### Bedroom 1

6.22m max x 2.64 (20'4" max x 8'7")

#### **En Suite**

2.01m x 1.73m (6'7 x 5'8)

### Bedroom 2

6.25 x 2.41 (20'6" x 7'10")

### **Bathroom**

2.16m x 1.96m (7'1 x 6'5)

#### **External**

Secure allocated parking space plus visitors parking. Communal first floor roof terrace

#### N.B

Brand new 150 year lease.

#### SECOND FLOOR



#### While away attempt has been made to emure the assurance of the freezible contributed freest, research of above, strainbeen,