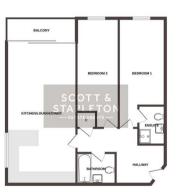

# **Accommodation comprises**

Communal entrance door with video intercom leading to impressive communal entrance hall with lift & stairs to all floors. Personal door with spyhole leading to entrance hall

#### **Entrance hall**

2.67m x 2.64m (8'9 x 8'8)

# Lounge/Diner/Kitchen

8.33m x 3.99m (27'4 x 13'1)

### Bedroom 1

6.22m max x 2.64 (20'4" max x 8'7")

#### **En Suite**

2.01m x 1.73m (6'7 x 5'8)

### Bedroom 2

6.25 x 2.41 (20'6" x 7'10")

### **Bathroom**

2.16m x 1.96m (7'1 x 6'5)

#### **External**

Secure allocated parking space plus visitors parking. Communal first floor roof terrace

#### SECOND FLOOR