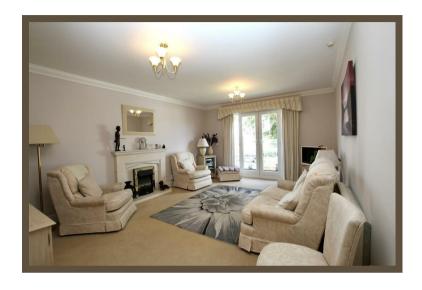

## Lounge

#### 5.20 x 3.97 (17'0" x 13'0")

UPVC patio doors leading to balcony. Stunning views over Chalkwell Park. Carpet. Two electric radiators. Electric fireplace with feature surround. Coving. Smooth painted ceiling. Two hanging pendants.