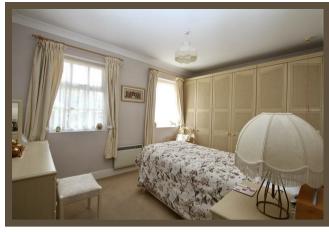

### **Bedroom**

#### 3.84 x 2.85 (12'7" x 9'4")

Two UPVC windows to rear elevation overlooking communal gardens. Carpet. Electric radiator. Coving. Smooth painted ceiling. Hanging pendant.