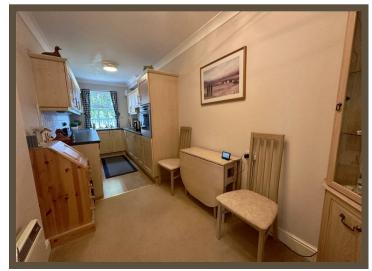

### **Kitchen Diner**

### 5.78 x 1.91 (18'11" x 6'3")

UPVC window to front elevation. Laminate flooring. Electric radiator. Range of fitted low and eye level units with integrated fridge, freezer, washing machine & oven. Rolled edge worktop with electric hob & sink with drainer. Space for dining area/ table. Coving. Smooth painted ceiling. Two pendant lights.