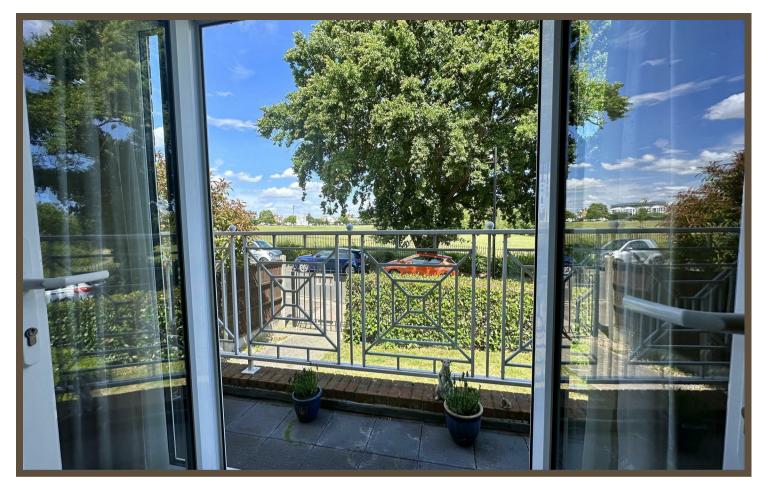

Located opposite Chalkwell Park and having stunning views from its own balcony, this lovely property offers a large double bedroom, modern fitted kitchen & bathroom and is located in a desirable part of the building.

#### 5.20 x 3.97 (17'0" x 13'0")

UPVC patio doors leading to balcony. Stunning views over Chalkwell Park. Carpet. Two electric radiators. Electric fireplace with feature surround. Coving. Smooth painted ceiling. Two hanging pendants.