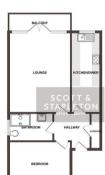

# **Hallway**

## 2.31 x 2.06 (7'6" x 6'9")

Own front door. Carpet. Electric radiator. Large storage cupboard housing water tank & storage. Alarm system. Door entry phone. Doors to all rooms. Coving. Smooth painted ceiling. Hanging pendant.

## Lounge

#### 5.20 x 3.97 (17'0" x 13'0")

UPVC patio doors leading to balcony. Stunning views over Chalkwell Park. Carpet. Two electric radiators. Electric fireplace with feature surround. Coving. Smooth painted ceiling. Two hanging pendants.

### **Kitchen Diner**

### 5.78 x 1.91 (18'11" x 6'3")

UPVC window to front elevation. Laminate flooring. Electric radiator. Range of fitted low and eye level units with integrated fridge, freezer, washing machine & oven. Rolled edge worktop with electric hob & sink with drainer. Space for dining area/ table. Coving. Smooth painted ceiling. Two pendant lights.

### **Bedroom**

#### 3.84 x 2.85 (12'7" x 9'4")

Two UPVC windows to rear elevation overlooking communal gardens. Carpet. Electric radiator. Coving. Smooth painted ceiling. Hanging pendant.

### **Shower Room**

### 2.86 x 1.80 (9'4" x 5'10")

UPVC window to side elevation. Vinyl flooring. Electric radiator. Modern three piece suite comprising low level WC, basin & walk in shower cubicle. Fully tiled walls. Coving. Smooth painted ceiling. LED light.