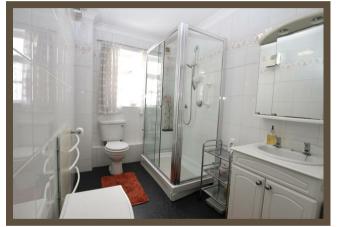

### **Shower Room**

### 2.86 x 1.80 (9'4" x 5'10")

UPVC window to side elevation. Vinyl flooring. Electric radiator. Modern three piece suite comprising low level WC, basin & walk in shower cubicle. Fully tiled walls. Coving. Smooth painted ceiling. LED light.