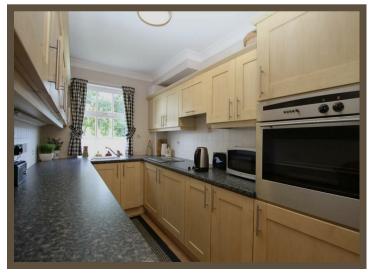

### **Kitchen Diner**

### 5.78 x 1.91 (18'11" x 6'3")

UPVC window to front elevation. Laminate flooring. Electric radiator. Range of fitted low and eye level units with integrated fridge, freezer, washing machine & oven. Rolled edge worktop with electric hob & sink with drainer. Space for dining area/ table. Coving. Smooth painted ceiling. Two pendant lights.