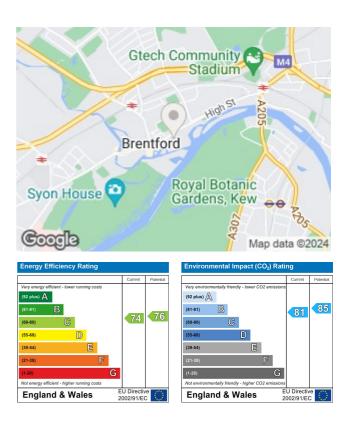

# QUILLIAM

## 2 Town Meadow Brentford

- Ferry Quays
- One Bedroom Apartment
- Second Floor (no lift)
- Modern Kitchen
- New Carpets

- Furnished or Unfurnished
- Available Now
- 1 X Allocated Parking Space
- Riverside Development
- Close to High Street

#### £1,600 PCM













### **Property Description**

FERRY QUAYS Located in this popular modern riverside development, this well presented bright and airy one bedroom apartment benefits from an open plan kitchen/reception room with doors to the private balcony. FURNISHED OPTIONAL 1 X Allocated Parking Space. Available Now.

#### **Reception Room**

17'0" x 14'1" With doors to the private balcony.

Bedroom 17'0" x 9'10"

Kitchen 9'10"x 7'10"









206 High Street Brentford

020 8847 4737 info@quilliam.co.uk https://www.quilliam.co.uk Agents Note: Whilst every care has been taken to prepare these particulars, they are for guidance purposes only. All measurements are approximate and are for general guidance purposes only and whilst every care has been taken to ensure their accuracy, they should not be relied upon and potential buyers/tenants are advised to recheck the measurements

**TW8 8AH**