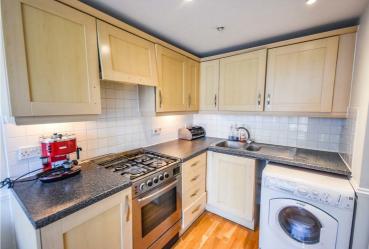

#### **Reception Room**

17'0" x 14'1" With doors to the private balcony.

Bedroom 17'0" x 9'10"

Kitchen 9'10"x 7'10"

206 High Street Brentford

020 8847 4737 info@quilliam.co.uk https://www.quilliam.co.uk Agents Note: Whilst every care has been taken to prepare these particulars, they are for guidance purposes only. All measurements are approximate and are for general guidance purposes only and whilst every care has been taken to ensure their accuracy, they should not be relied upon and potential buyers/tenants are advised to recheck the measurements