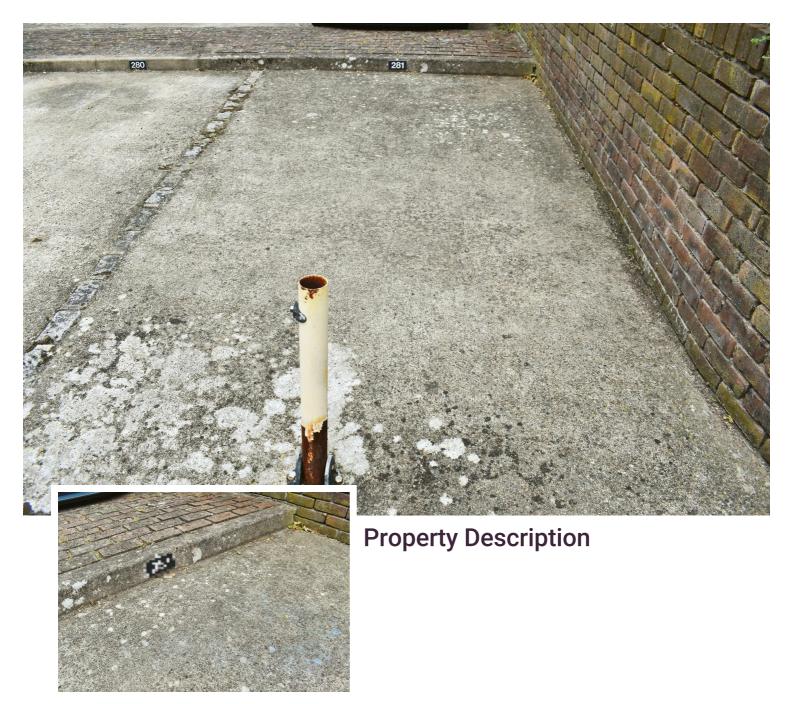

## Augustus Close Brentford

- Brentford Dock
- Augustus Close
- Parking Space
- Security Post
- Available only to Existing
- Owners at Brentford Dock
- For More Information
- Quilliam
- 020 8847 4737
- info@quilliam.co.uk