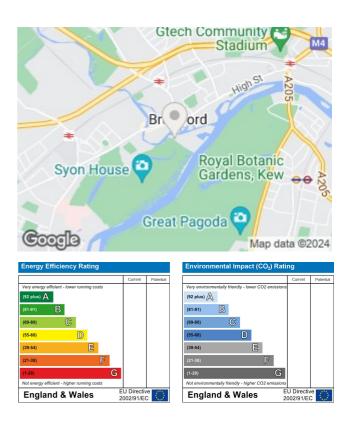

## Augustus Close Brentford

- Brentford Dock
- Augustus Close
- Parking Space
- Security Post
- Available only to Existing
- Owners at Brentford Dock
- For More Information
- Quilliam
- 020 8847 4737
- info@quilliam.co.uk





## £25,000







206 High Street Brentford

020 8847 4737 info@quilliam.co.uk https://www.quilliam.co.uk Agents Note: Whilst every care has been taken to prepare these particulars, they are for guidance purposes only. All measurements are approximate and are for general guidance purposes only and whilst every care has been taken to ensure their accuracy, they should not be relied upon and potential buyers/tenants are advised to recheck the measurements

**TW8 8AH**