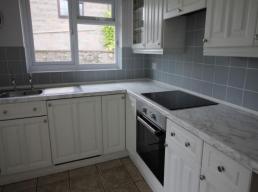

## Kitchen

Double glazed window, blind, range of wall, base and drawer units, worksurface over, inset stainless steel sink drainer unit, electric hob and single built in oven, extractor over, built in larder style cupboard, smoke alarm. Sliding door to;