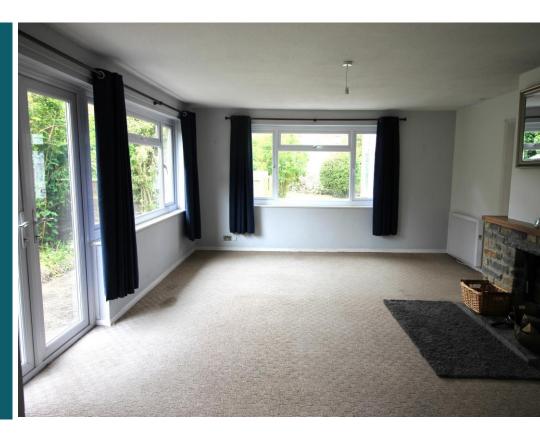

### Living/Dining Room

Dual aspect double glazed windows, French doors to patio, curtain poles and curtains, electric heaters x 2, Fireplace with log burner and stone surround and hearth, tv point and telephone point, doors to;