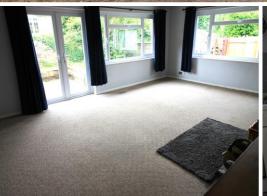

### Living/Dining Room

Dual aspect double glazed windows, French doors to patio, curtain poles and curtains, electric heaters x 2, Fireplace with log burner and stone surround and hearth, tv point and telephone point, doors to;