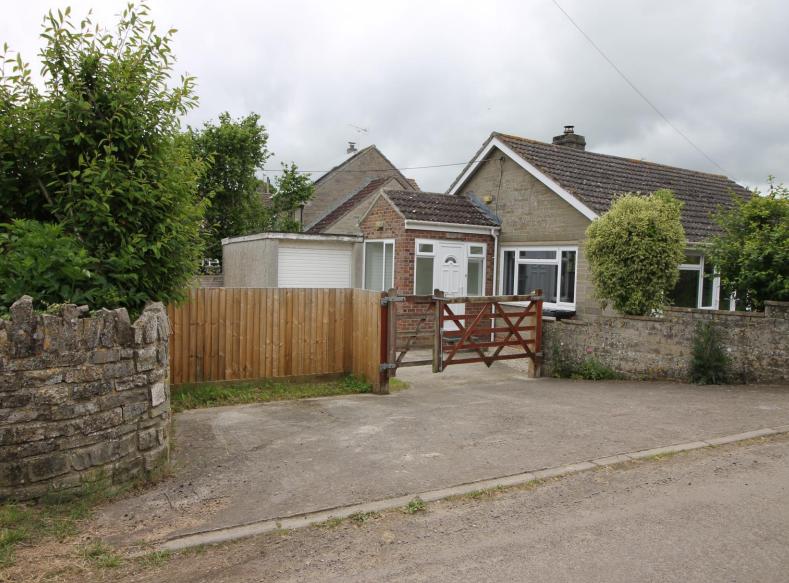

Kinondoni, Pitney, Langport, Somerset, TA10 9AG Monthly Rental of £1300

2 bedrooms Ref:EH001909

# Kinondoni, Pitney Langport, Somerset, TA10 9AG

## Overview

A Detached Bungalow

**Two Bedrooms** 

Living/Dining Room with fireplace

Kitchen

Entrance/Sunroom

Utility Area and Bathroom

Gardens, Garaging and Parking

Available July onwards.

A detached two bedroom property benefiting from gardens and garage. The internal accommodation comprises: entrance/sunroom, kitchen, living/dining room, two bedrooms, bathroom and inner hall/utility area. Available for rental from July 24 onwards.

#### Garage and Parking

The property is accessed by a gated driveway with ample parking for several cars, single garage with up and over door.

#### Gardens

The bungalow has garden areas to all sides, comprising lawned areas, raised beds, small trees, shrubs and flower beds. Patio area, washing line, log store and stone wall.