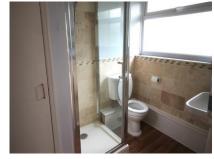

#### Bathroom

Shower cubicle with electric shower over, tiling, pedestal wash hand basin, WC, extractor, wall mounted cabinet with mirror front, built in storage cupboard.