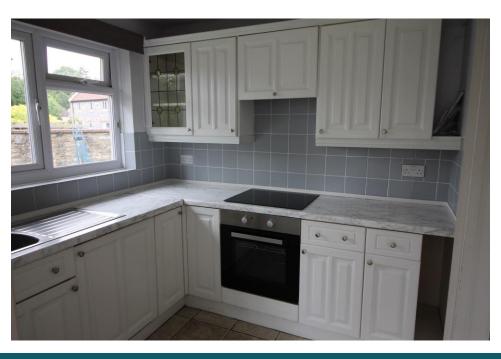

## Kitchen

Double glazed window, blind, range of wall, base and drawer units, worksurface over, inset stainless steel sink drainer unit, electric hob and single built in oven, extractor over, built in larder style cupboard, smoke alarm. Sliding door to;