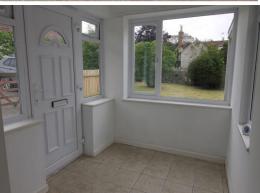

#### Entrance Sunroom

Dwarf wall, glazed windows to 3 sides, UPVC door, tiled floor and door to;