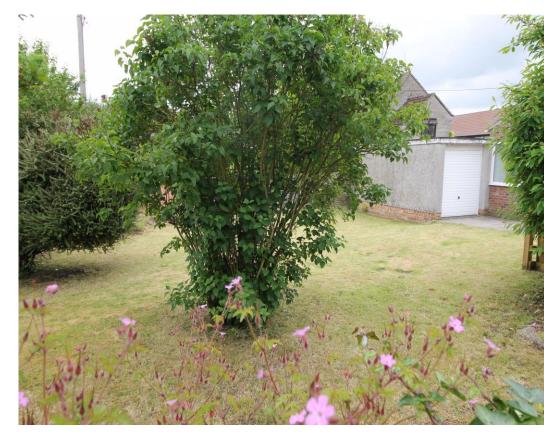

#### Gardens

The bungalow has garden areas to all sides, comprising lawned areas, raised beds, small trees, shrubs and flower beds. Patio area, washing line, log store and stone wall.